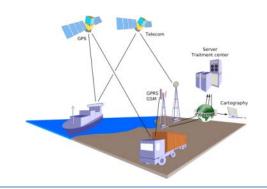

#### **FLEET MANAGEMENT**

Cargo Tracking / Stock Management Temperature Control / Route Planning Order Tracking / Vehicle Diagnostics

#### **TELEMATICS / VEHICLE**

Navigation / Traffic / Weather Info / Road Safety / Vehicle Diagnostics / Location Services