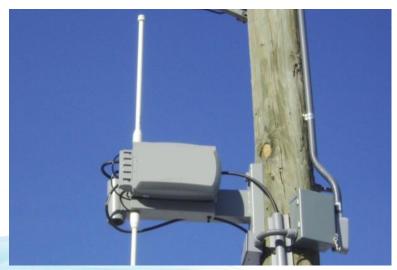

## Wireless Module Connections

- Specialize in getting from board to antenna
- SMA, SMB, and TNC connectors/adapters offered in IP67, IP68 in mated and unmated conditions
- PCB connectors available with integrated switch
- Jumpers available with microcoax, RG174, RG316
- Cable assemblies available for system integrators
- Custom cable assemblies and other solutions available

#### **TELEMETRY**

Utility Meters / Parking Meters Industrial Meters / Elevators Vending Machines