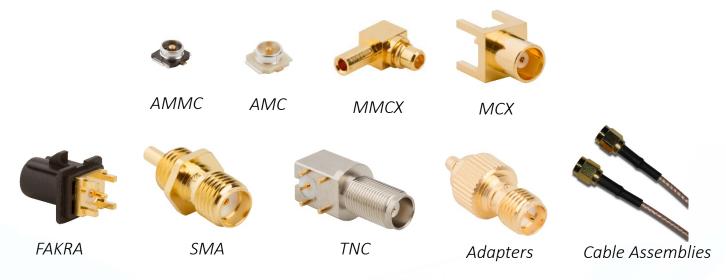

## Wireless Module Connections

- Specialize in getting from board to antenna
- SMA, SMB, and TNC connectors/adapters offered in IP67, IP68 in mated and unmated conditions
- PCB connectors available with integrated switch
- Jumpers available with microcoax, RG174, RG316
- Cable assemblies available for system integrators
- Custom cable assemblies and other solutions available

#### **RF** solutions

- AMC
- AMMC
- MCX
- MMCX
- SMA,RP-SMA
- Jumpers/Cable Assemblies

**Amphenol<sup>®</sup>RF** 

#### **RF** solutions

- AMC, AMMC
- MCX, MMCX
- TNC, RP-TNC
- FAKRA
- Jumpers/Cable Assemblies
- Gangmate Solutions

#### **RF** solutions

- AMC, AMMC
- MCX, MMCX
- SMA, RP-SMA
- TNC, RP-TNC
- FAKRA
- Jumpers/Cable Assemblies

#### **RF** solutions

- AMC, AMMC
- MCX
- MMCX
- SMB
- Jumpers

## Applications and Products Summary

| Market                         | Applications                                                           | Product Solutions         |  |
|--------------------------------|------------------------------------------------------------------------|---------------------------|--|
| Wireless LAN                   | Access Points                                                          | AMC, AMMC                 |  |
|                                | Routers                                                                | MCX, MMCX                 |  |
|                                | Modems                                                                 | SMA, RP-SMA               |  |
|                                | Mobile Devices                                                         | Jumpers, Cable Assemblies |  |
| RFID                           |                                                                        | AMC, AMMC                 |  |
|                                | RFID Readers                                                           | FAKRA                     |  |
|                                | Stock Management                                                       | MCX, MMCX                 |  |
|                                | Cargo Tracking                                                         | TNC, RP-TNC               |  |
|                                |                                                                        | Jumpers, Cable Assemblies |  |
| Telematics<br>Fleet Management |                                                                        | AMC, AMMC                 |  |
|                                | Asset Tracking                                                         | FAKRA                     |  |
|                                | Industrial Meter Reading                                               | MCX, MMCX                 |  |
|                                | Navigation Systems                                                     | SMA, RP-SMA               |  |
|                                | Automotive Telemetry                                                   | TNC, RP-TNC               |  |
|                                |                                                                        | Jumpers, Cable Assemblies |  |
| Industrial                     | Payment Systems<br>Security Networks<br>Wireless Monitoring (E-Health) | AMC, AMMC                 |  |
|                                |                                                                        | MCX, MMCX                 |  |
|                                |                                                                        | SMB                       |  |
|                                |                                                                        | Jumpers, Cable Assemblies |  |

# **Electrical Specifications**

| Electrical Specifications   |                                               |                                               |                                                                |                                                 |                                               |  |
|-----------------------------|-----------------------------------------------|-----------------------------------------------|----------------------------------------------------------------|-------------------------------------------------|-----------------------------------------------|--|
| Interface                   | AMMC                                          | AMC                                           | ММСХ                                                           | MCX                                             | SMA                                           |  |
| Impedance                   | 50 Ohm                                        | 50 Ohm                                        | 50 Ohm                                                         | 50 or 75 Ohm                                    | 50 Ohm                                        |  |
| Frequency Range             | DC to 6GHz                                    | DC to 6GHz                                    | DC to 6GHz                                                     | DC to 6GHz                                      | DC to 18GHz                                   |  |
| Insulation<br>Resistance    | 500 MΩ IN.                                    | 500 MΩ IN.                                    | 1,000 ΜΩ ΙΝ.                                                   | 10,000 MΩ IN.                                   | 5,000 MΩ IN.                                  |  |
| Contact Resistance          | Center: $<=20m\Omega$<br>Outer: $<=10m\Omega$ | Center: $<=20m\Omega$<br>Outer: $<=10m\Omega$ | Center: $<= 10 \text{m}\Omega$<br>Outer: $<= 5 \text{m}\Omega$ | Center: $<= 5m\Omega$<br>Outer: $<= 2.5m\Omega$ | Center: $<= 2m\Omega$<br>Outer: $<= 2m\Omega$ |  |
| Dielectric W/standing Volt. | 200 VRMS                                      | 200 VRMS                                      | 500 VRMS                                                       | 1000 VRMS                                       | 1000 VRMS                                     |  |