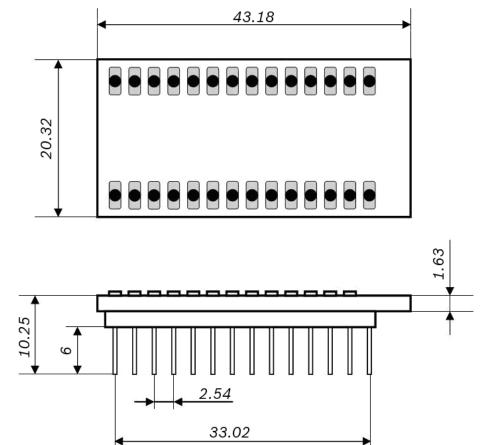

BOSCH

Note: Product photo may differ from real product's appearance.

Shuttle board outline dimensions (all dimensions in mm)

U1 VDDIO VDD 10 VDD0 VDDA 2 9 8 SCK VSS3 ĮĮ. чI VSS1 VSS2 INT CSB 4 SDI INT C12 2 0.1uF 5 6 SDO CSB C11 0.1uF BMP3xy