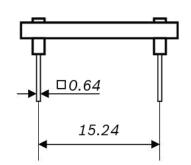

BOSCH

Note: Product photo may differ from real product's appearance.

Shuttle board outline dimensions (all dimensions in mm)

U1 VDDIO VDD 10 VDD0 VDDA 2 9 8 SCK VSS3 ĮĮ. чI VSS1 VSS2 INT CSB 4 SDI INT C12 2 0.1uF 5 6 SDO CSB C11 0.1uF BMP3xy