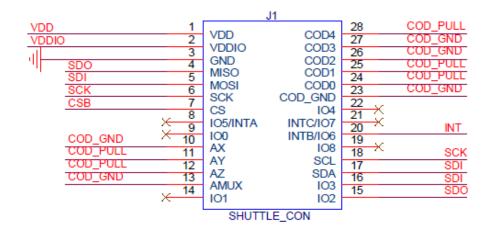

BMP3xy Shuttle

Unless mentioned in value, all resistor and capacitor could use 0603

SID COD8 -> COD0 011010011

BMP3xy shuttle board electrical layout