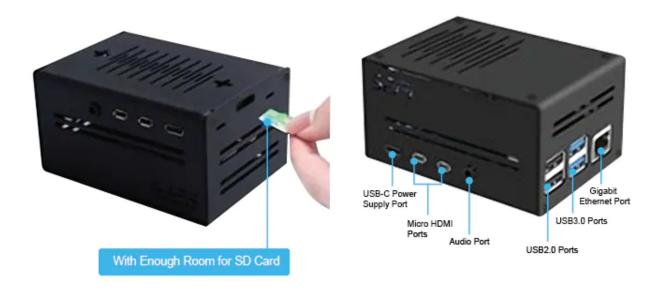

#### Description

The FIT0776 Raspberry Pi Case for Raspberry Pi 4B is a metal case for low profile colorful ICE tower cooling fan for Raspberry Pi. This case is easy to set up and provides good protection for Raspberry Pi and features an installed fan that can effectively dissipate heat. The shell retains all the peripherals so users can use the camera, GPIO, mouse, keyboard, and display very easily.