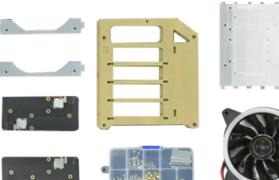

# **Kit Contents**

- 1 x right baffle
- 1 x left baffle •
- 4 x middle interlayer •
- 2 x fan bracket •
- 1 x 125mm acrylic cylinder •
- 4 x 130mm male and female rivet •
- 2 x M3 x 8mm screw (for handle) •
- 1 x 120mm RGB LED 5V fan •
- 4 x M3 x 30mm screw (for 120mm fan)
- 4 x M3 nut (for 120mm fan) •
- 17 x M2.5x5 + 6mm copper column (for RPi) ٠
- 17 x M2.5 nut (for middle interlayer) •
- 16 x M3x5 wide head screw (for 4 hard disks) •
- 1 x long transparent screwdriver •
- 1 x installation instructions •
- 4 x heat sink kit for Raspberry Pi 4B
- 4 x heat sink kit for Raspberry Pi 3B •