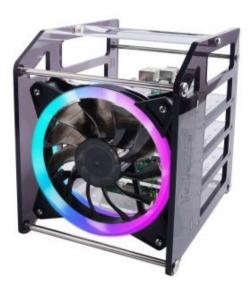

## Description

The FIT0775 Rack Tower for Raspberry Pi 4B/3B and Jetson Nano from DFRobot is a 4-layer acrylic oversized fan enclosure that provides shell protection and cooling solutions to various products. This includes Raspberry Pi clusters, Raspberry Pi NAS servers, Jetson Nanoclusters, and disk array clusters. The rack tower is very delicate and features long fixing screws that are designed with flat-head screws. These screws are smooth and easy to install.

The foolproof design of the positioning holes can prevent users from having trouble during installation. The rack tower rack features a variety of screws with different specifications that can meet various product fixing needs. This tower rack features a cooling fan that operates at 5V and can be directly powered by the Raspberry Pi, which will have a colorful halo when running.

## Features

- · Easy to assemble
- Colorful LED huge fan
- Compatible with Raspberry Pi, 2.5mm HDD, and Jetson Nano
- 5V fan operating voltage
- Extremely heat dissipation effect
- Crystal hander easy to carry on
- Flexible mounting position