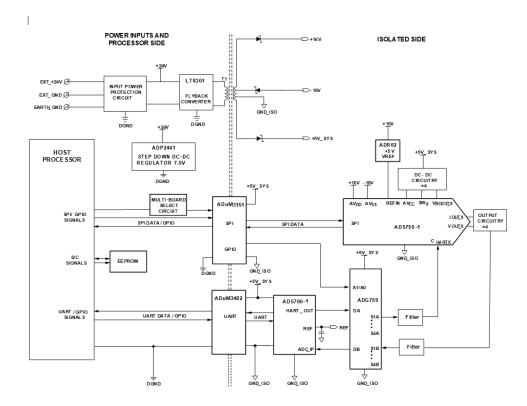

put system
- Suitable for Programmable Logic Controllers (PLCs) and Distributed Control Systems (DCS)
- · All outputs are protected from transients and suitable for harsh industrial environments
- HART compatibility provides a simple-to-use complete field communications solution that is low cost and extremely reliable
- Circuit is powered from a standard 24V bus supply with on-board filtering and protection circuitry
- Easy to integrate into any existing system because many factories and industrial environments power their PLC/DCS from a 24V standard bus line

## **Specifications**

- 12V<sub>DC</sub> to 28V<sub>DC</sub> input supply voltage
- 32-bit data bus width
- 8.433181oz weight

The information contained in this document should be used as a guideline only.





# **Block Diagram**



# Mouser Part Number(s)

#### View All Parts

To learn more, visit <u>https://www.mouser.com/new/analog-devices/adi-eval-cn0418-ardz-shield/</u>

The information contained in this document should be used as a guideline only.