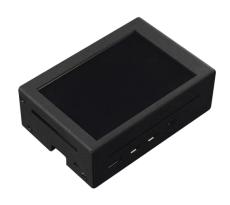

## **Description**

DFRobot Raspberry Pi 4 Metal Case consists of a metal case with a frosted tactile feel and a 3.5-inch TFT touch screen. The case features a touch screen with a resolution of 480 x 320 and a refresh rate of 60 frames. It can smoothly play all kinds of video information or games. The display is stable without flickering and has a touch function that can detect finger presses on the screen and respond in a timely manner. The screen is directly inserted into the Raspberry Pi IO port and powered by the mainboard IO ports, no separate power supply is required.

### **Features**

- Fits the Raspberry Pi 4 B
- 3.5" screen size
- TFT LCD type
- SPI interface
- 480 x 320 resolution
- 50 to 60 frames refresh rate
- LED backlight
- 5V, 0.16A power consumption