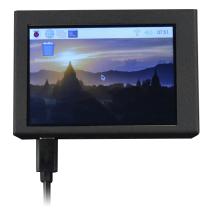

## **Description**

DFRobot Raspberry Pi 4 Metal Case consists of a metal case with a frosted tactile feel and a 3.5-inch TFT touch screen. The case features a touch screen with a resolution of 480 x 320 and a refresh rate of 60 frames. It can smoothly play all kinds of video information or games. The display is stable without flickering and has a touch function that can detect finger presses on the screen and respond in a timely manner. The screen is directly inserted into the Raspberry Pi IO port and powered by the mainboard IO ports, no separate power supply is required.

### **Features**

- Fits the Raspberry Pi 4 B
- 3.5" screen size
- TFT LCD type
- SPI interface
- 480 x 320 resolution
- 50 to 60 frames refresh rate
- LED backlight
- 5V, 0.16A power consumption