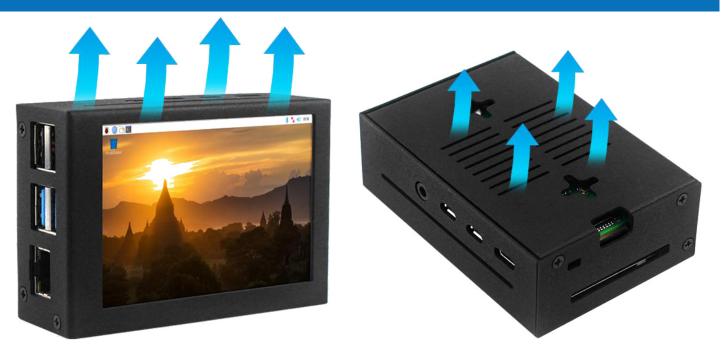

## **Description**

DFRobot Raspberry Pi 4 Metal Case consists of a metal case with a frosted tactile feel and a 3.5-inch TFT touch screen. The case features a touch screen with a resolution of 480 x 320 and a refresh rate of 60 frames. It can smoothly play all kinds of video information or games. The display is stable without flickering and has a touch function that can detect finger presses on the screen and respond in a timely manner. The screen is directly inserted into the Raspberry Pi IO port and powered by the mainboard IO ports, no separate power supply is required.