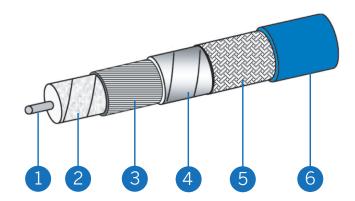

| 1 C  | enter Conductor | 0.0359" | Silver Plated Copper       |
|------|-----------------|---------|----------------------------|
| 2 D  | ielectric       | 0.105"  | Microporus PTFE            |
| 3 s  | hield           | 0.109"  | Silver Plated Copper       |
| 4 Ir | iterlayer       | 0.116"  | Metalized Tape             |
| 5 0  | uter Braid      | 0.134"  | Silver Plated Copper Braid |
| 6 Ja | acket           | 0.156"  | Blue FEP                   |

| 1 Center Conductor | 0.0508" | Silver Plated Copper       |
|--------------------|---------|----------------------------|
| 2 Dielectric       | 0.146"  | Microporus PTFE            |
| 3 Shield           | 0.151"  | Silver Plated Copper       |
| 4 Interlayer       | 0.156"  | Metalized Tape             |
| 5 Outer Braid      | 0.174"  | Silver Plated Copper Braid |
| 6 Jacket           | 0.197"  | Blue FEP                   |
|                    |         |                            |