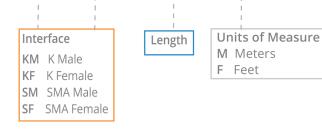

# MG 160--KMKF-01.0-M

WORLD HEADQUARTERS 358 Hall Avenue. Wallingford. CT 06492 1-800-867-2629

# MaxGain<sup>®</sup> 200 HIGH PERFORMANCE MICROWAVE COAXIAL CABLE

Ordering Guide MG 200--KM KF-01.0-M