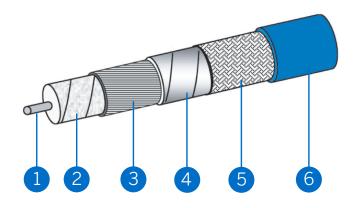

| 1 C  | enter Conductor | 0.0359" | Silver Plated Copper       |
|------|-----------------|---------|----------------------------|
| 2 D  | ielectric       | 0.105"  | Microporus PTFE            |
| 3 s  | hield           | 0.109"  | Silver Plated Copper       |
| 4 Ir | iterlayer       | 0.116"  | Metalized Tape             |
| 5 0  | uter Braid      | 0.134"  | Silver Plated Copper Braid |
| 6 Ja | acket           | 0.156"  | Blue FEP                   |