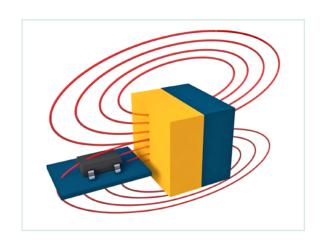

## **COMPACT MODULE DESIGNS**

Melexis' Latch & Switch sensors use an innovative magnetic technology that allows the measurement of the lateral magnetic flux component.

With devices such as the MLX92231, the MLX92291, the, the MLX92232 and the MLX92292, which are commonly used in automotive applications such as transmission selectors (gear shifts) and HMI interfaces, the inclusion of an IMC allows the magnet to be placed beside the sensor, thereby saving space and enabling new applications where previously there was not enough room for a magnetic sensing solution.