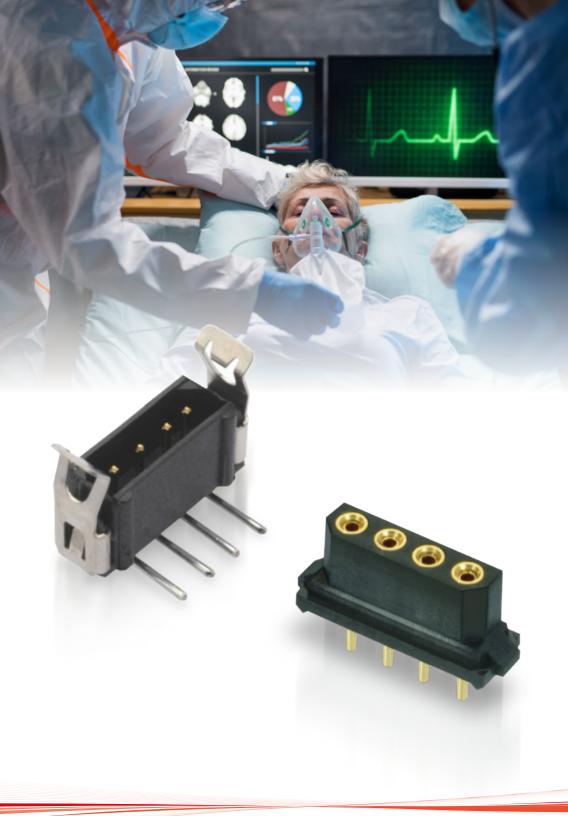

#### The Challenge:

Internal connections between PCBs that withstand the more extreme conditions of handling and transportation of the unit in external operations. No interruption in function can be allowed. Increased and immediate demand requirements due to COVID-19 escalation.

#### Harwin Solution:

Datamate male and female connectors are ideally suited for the vibration and bump conditions that can prevail in usage and transportation, without any signal disruption. Standard components with flexible UK manufacturing allowed for fast demand reactivity.