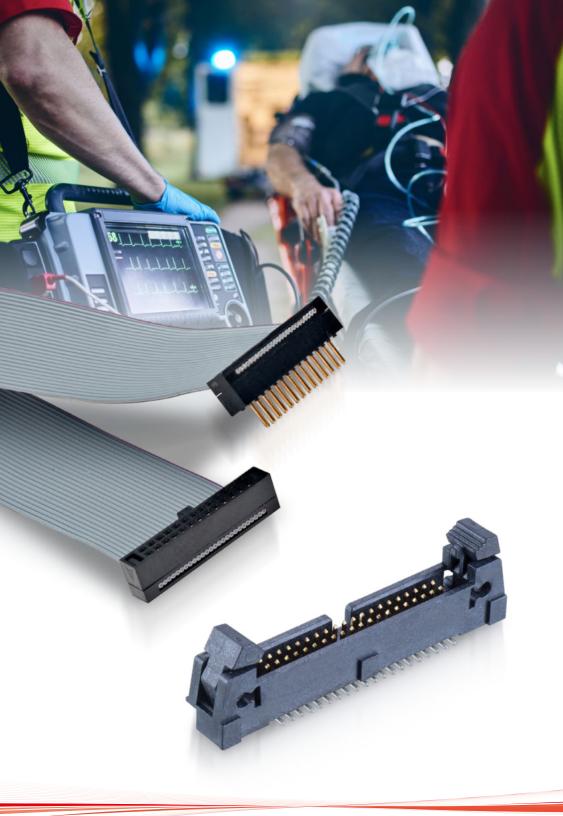

#### Application:

Modular ventilation unit with built-in screen.

#### Background:

The ventilator provides total care and monitoring in one portable unit, designed to stay with the patient through attendance, transport, care and ward transfers. Continuous operation requires quality components.

#### The Challenge:

Flat, flexible connections are required within each module of the ventilator unit. Space and weight are critical due to the portability requirements.

#### Harwin Solution:

Archer IDC connectors provide a quality connection system, including a low profile ribbon cable and surface mount PCB connectors with latches. Quality manufactured standard products provide for a fast response to recent COVID-19 demands.