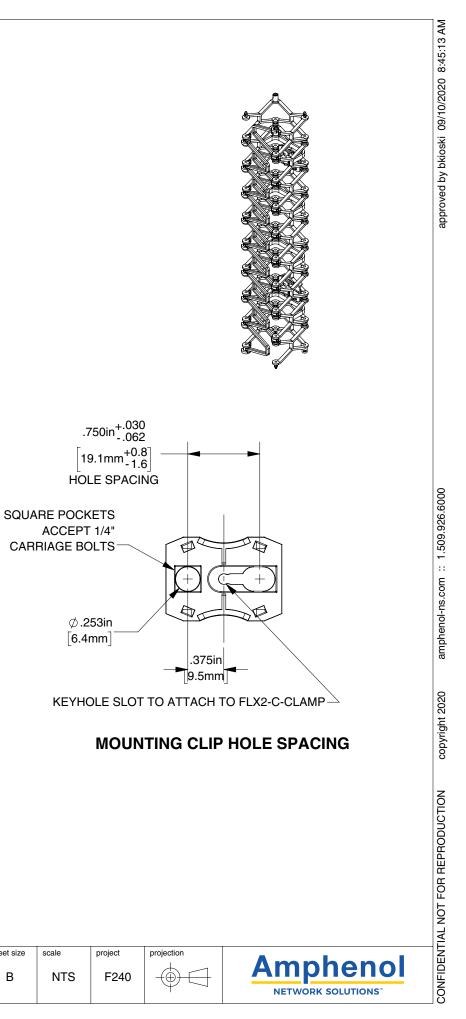

NOTES: (UNLESS OTHERWISE SPECIFIED)

1. ALL DIMENSIONS ARE FOR REFERENCE ONLY.

| A0                     | -   | INITIAL RELEASE |                                                    | 8/12 | 2/2020 BJK               |                              |               |                                              |                  |        |            |       |
|------------------------|-----|-----------------|----------------------------------------------------|------|--------------------------|------------------------------|---------------|----------------------------------------------|------------------|--------|------------|-------|
| REV                    | ECO | DESCRIPTION     |                                                    | D    | ATE BY                   |                              |               |                                              |                  |        |            |       |
| drawing no<br>FLX2-1FT |     |                 | customer drawing<br>2" FLEXTRAX 1' SECTION W/CLIPS | rev  | designed by<br>B. KIOSKI | <sup>date</sup><br>3/25/2020 | units<br>inch | tolerances (unless otherwise spo<br>.X ±.060 | hole size: ±.005 | sheet  | sheet size | scale |
| FLAZ-IFI               |     |                 |                                                    | A0   | drawn by<br>B. KIOSKI    | <sup>date</sup><br>8/12/2020 |               | .XX ±.020<br>.XXX ±.010                      | angularity: ±1°  | 1 of 1 | В          | NTS   |