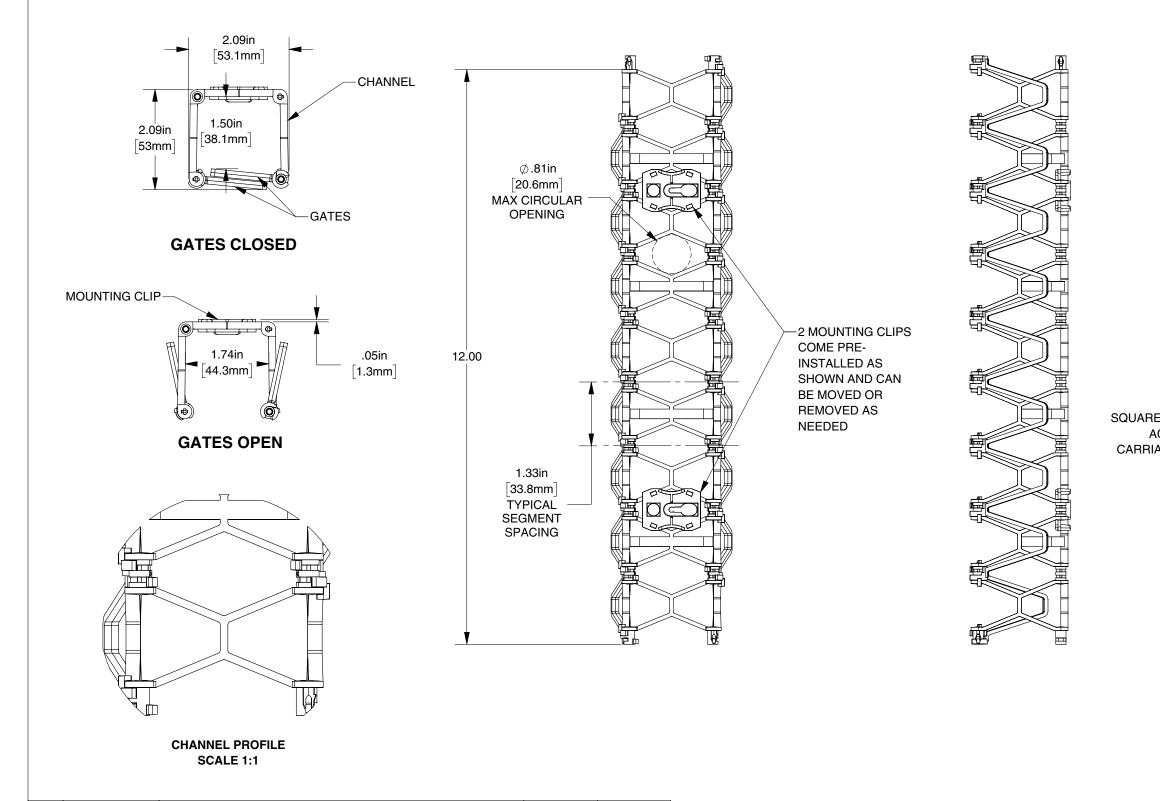

NOTES: (UNLESS OTHERWISE SPECIFIED)

1. ALL DIMENSIONS ARE FOR REFERENCE ONLY.

| A0                     | -   | INITIAL RELEASE |                                                    | 8/12 | 2/2020 BJK               |                              |               |                                              |                  |        |            |       |
|------------------------|-----|-----------------|----------------------------------------------------|------|--------------------------|------------------------------|---------------|----------------------------------------------|------------------|--------|------------|-------|
| REV                    | ECO | DESCRIPTION     |                                                    | D    | ATE BY                   |                              |               |                                              |                  |        |            |       |
| drawing no<br>FLX2-1FT |     |                 | customer drawing<br>2" FLEXTRAX 1' SECTION W/CLIPS | rev  | designed by<br>B. KIOSKI | <sup>date</sup><br>3/25/2020 | units<br>inch | tolerances (unless otherwise spo<br>.X ±.060 | hole size: ±.005 | sheet  | sheet size | scale |
| FLAZ-IFI               |     |                 |                                                    | A0   | drawn by<br>B. KIOSKI    | <sup>date</sup><br>8/12/2020 |               | .XX ±.020<br>.XXX ±.010                      | angularity: ±1°  | 1 of 1 | В          | NTS   |