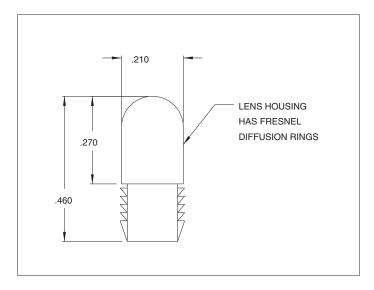

### Series 4351 thru 4357

 Attractive snap-in panel lenses provide wide-angle viewing plus mechanical security and electrostatic discharge protection. Ideal for use with T-1 LEDs such as 4303F series.

Material: Polycarbonate

Mounting Hole: Snap into Ø.187-.192 hole in panels .020-.097 thick.

| MODEL | LENS COLOR |
|-------|------------|
| 4351  | Red        |
| 4352  | Clear      |
| 4353  | Amber      |
| -     | White      |
| 4355  | Green      |
| -     | Blue       |
| 4357  | Yellow     |

## **Outline Dimensions**

All dimensions in inches.