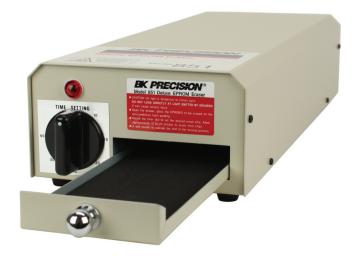

## **Deluxe EPROM Eraser**

**Model 851** 

The model 851 is a heavy duty EPROM eraser that can simultaneously erase up to 40 twenty-four pin EPROM's. It is constructed of an all-metal case plus an advanced designed chip drawer that prevents UV radiation from being a hazard to the user. The chip drawer is lined with conductive foam to prevent electrostatic damage to the chips.

## Features:

- Indicator light when erasing
- Power safety switch inside the drawer shuts off unit whenever the drawer is opened
- Large capacity
- One year warranty

| Specifications model              |                    |
|-----------------------------------|--------------------|
|                                   | 851                |
| Timer Setting                     | 30 min.            |
| Timer Setting                     | 100-120VAC 50/60Hz |
| UV bulb wattage                   | 10W                |
| Dimensions                        | 15.5 x 6 x 3.25"   |
|                                   | (394 x 150 x 80mm) |
| Weight                            | 8.8 lbs. (4kg)     |
|                                   | One Year Warranty  |
| Accessories                       |                    |
| Supplied: User Manual, Power Cord |                    |