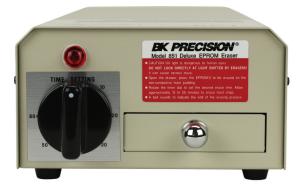

## **Deluxe EPROM Eraser**

**Model 851** 

The model 851 is a heavy duty EPROM eraser that can simultaneously erase up to 40 twenty-four pin EPROM's. It is constructed of an all-metal case plus an advanced designed chip drawer that prevents UV radiation from being a hazard to the user. The chip drawer is lined with conductive foam to prevent electrostatic damage to the chips.

## Features:

- Indicator light when erasing
- Power safety switch inside the drawer shuts off unit whenever the drawer is opened
- Large capacity
- One year warranty

| Specifications model              |                    |
|-----------------------------------|--------------------|
|                                   | 851                |
| Timer Setting                     | 30 min.            |
| Timer Setting                     | 100-120VAC 50/60Hz |
| UV bulb wattage                   | 10W                |
| Dimensions                        | 15.5 x 6 x 3.25"   |
|                                   | (394 x 150 x 80mm) |
| Weight                            | 8.8 lbs. (4kg)     |
|                                   | One Year Warranty  |
| Accessories                       |                    |
| Supplied: User Manual, Power Cord |                    |