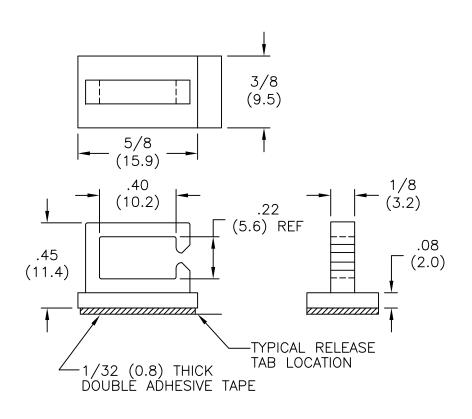

## NOTES:

- 1. MATERIAL: NYLON 6/6 (RMS-01). FLAME RETARDANT NYLON (RMS-19), AVAILABLE BY SPECIAL ORDER ONLY.
- 2. COLOR: NATURAL.
- 3. ACRYLIC ADHESIVE TAPE (RMS-15), WHITE LINER.

|     |                                  |               | TITLE: W         | RE      | SADDLE          | SIDE | ENTRY                       | ON BASE  | DWG IN IN (MM)   | ועוג ווו אויו    |
|-----|----------------------------------|---------------|------------------|---------|-----------------|------|-----------------------------|----------|------------------|------------------|
|     | 055 00 00070 500 000070          | 1011 00 00 00 | TOLERANCES       | FILE #  | WSSEB1          |      | DWN: J.B.                   | APP:     | FINAL            |                  |
| U   | SEE CO 200236 FOR CHANGES        | SK 09.09.08   | UNLESS NOTED     | MAT'I : | SEE NOTES       |      | DT: 12-15-                  | 95  DT:  | PART #           | PRINT            |
| C   | DELETED STRAY TEXT               | SJ 5.03.02    | $.XX = \pm .020$ |         | 022 110120      |      |                             | ICO INC  | ∃ ″              | 1 1              |
| В   | EDITED NOTE 1 & ADDED NOTE 2, 3  | SJ 03.05.02   | $.XXX=\pm.015$   | RE:     | RICHCO, IN      | VC.  |                             | ICO INC. | WS-SE-B-1-01A-RT | TYPE             |
| A   | CHANGED FILE NO. AND TITLE BLOCK | SM 05.30.01   | FRAC=±1/64       |         | 11101100, 1110. |      | PO BOX 804238,CHICAGO,60680 |          | IND OF DI DIVINI | $1 \cap \Lambda$ |
| REV | DESCRIPTION                      | ENGR DATE     | ANG=±1°          |         |                 |      | (773)                       | 539-4060 |                  | $\Box A$         |