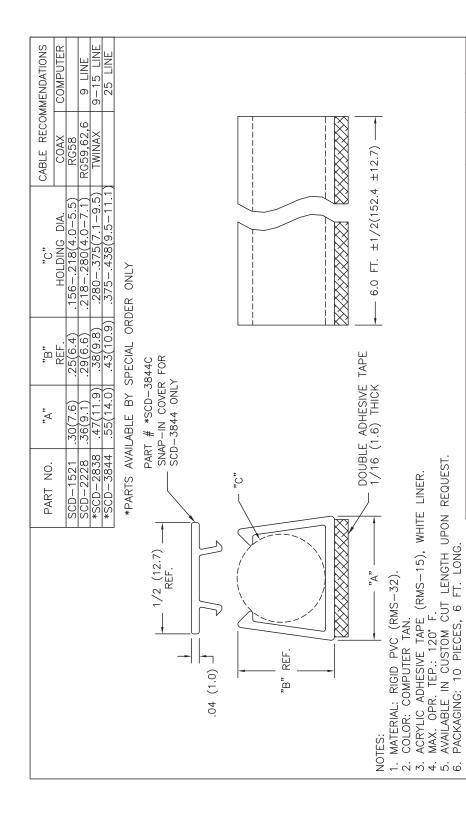

SEE CO 200604 FOR CHANGES

RMS-32 WAS RMS-04 (ECN #465)

ADDED RMS-04 TO MAT'L NOTE

ADDED NOTE 6.

ADDED NOTE 3.

FILE # WAS 05530

DOUBLE ADHESIVE TAPE WAS NOTE 5

DESCRIPTION