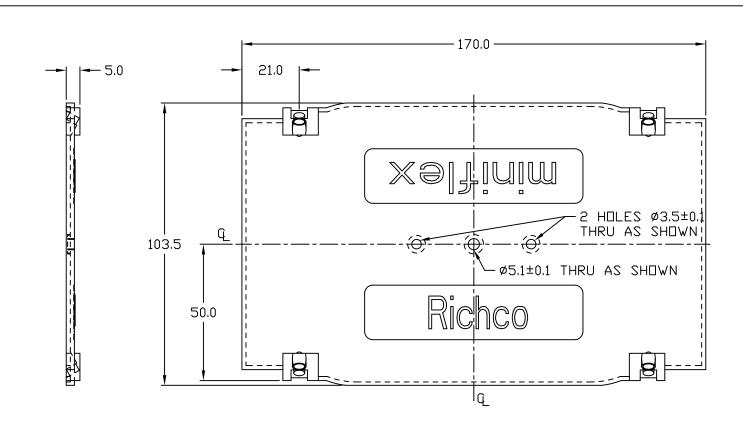

FIBER SPLICE

DWG IN

MM

## NOTES:

- 1. MATERIAL: FLAME RETARDANT ABS (RMS-105).
- 2. COLOR: BLACK.
- 3. PART TO BE CONSIDERED SYMMETRICAL

| ABOUT THE TWO CENTER LINES. |                           |             |              |        |              |                |               | - 191191 | ALIDA VUD |
|-----------------------------|---------------------------|-------------|--------------|--------|--------------|----------------|---------------|----------|-----------|
|                             |                           |             |              | FILE # | OFST-1-L     | DWN: S.M.      | APP:          | FINAL    |           |
|                             |                           |             | UNLESS NOTED | MAT'L: | SEE NOTES    | DT: 05/23/01   | DT:           | PART #   | PRINT     |
|                             |                           |             | ±1mm         | RE:    | RICHCO, INC. | RICHC          | O INC.        | OFST-1-L | TYPE      |
| A                           | SEE CO 200285 FOR CHANGES | SK 11.21.08 |              |        | RICHCO, INC. | PO BOX 804238, | CHICAGO,60680 | 0F31-1-L |           |
| REV                         | DESCRIPTION               | ENGR DATE   |              |        |              | (773) 53       | 39-4060       |          |           |
|                             |                           |             |              |        |              |                |               |          |           |