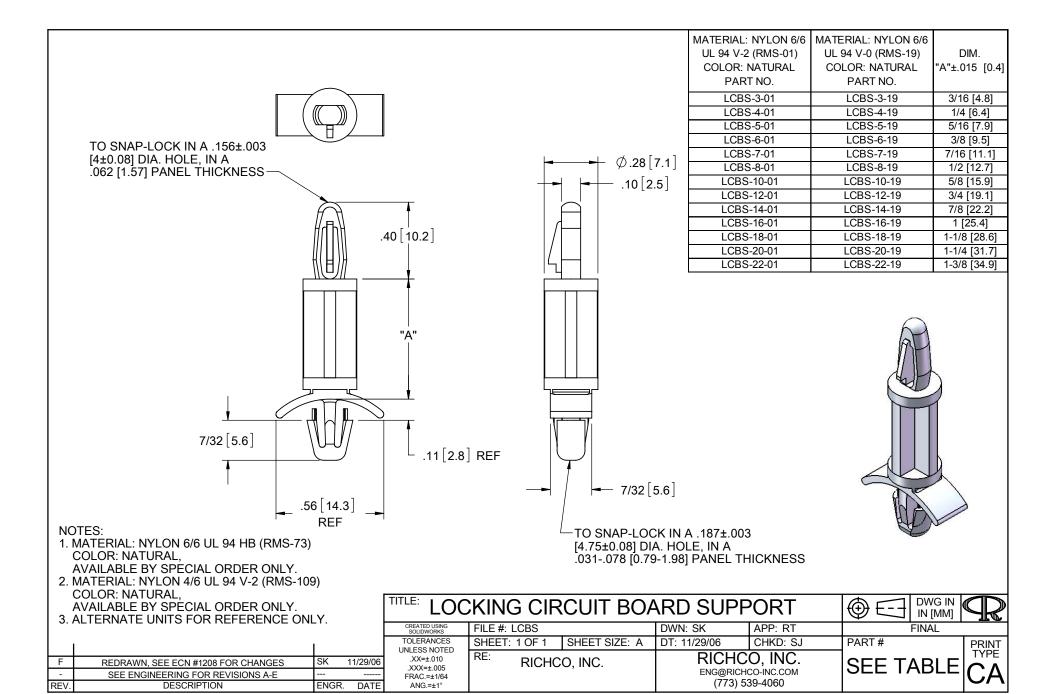

## Essentra:

<u>LCBS-12-01</u> <u>LCBS-16-19</u> <u>LCBS-4-19</u> <u>LCBS-10-01</u> <u>LCBS-10-01</u> <u>LCBS-10-19</u> <u>LCBS-12-19</u> <u>LCBS-14-01</u> <u>LCBS-14-01</u> <u>LCBS-14-19</u> <u>LCBS-16-01</u> <u>LCBS-18-01</u> <u>LCBS-18-19</u> <u>LCBS-20-01</u> <u>LCBS-20-19</u> <u>LCBS-22-01</u> <u>LCBS-22-19</u> <u>LCBS-3-01</u> <u>LCBS-3-01</u> <u>LCBS-3-19</u> <u>LCBS-4-01</u> <u>LCBS-5-01</u> <u>LCBS-5-01</u> <u>LCBS-6-01</u> <u>LCBS-6-19</u> <u>LCBS-7-01</u> <u>LCBS-7-19</u> <u>LCBS-8-01</u> <u>LCBS-8-19</u>