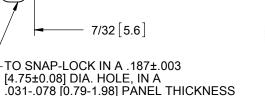

## AVAILABLE BY SPECIAL ORDER- NAFTA REGION ONLY











- 1. MATERIAL: NYLON 6/6 UL 94 V-0 (RMS-19), AVAILABLE BY SPECIAL ORDER. TO ORDER REPLACE "-01" WITH "-19".
- 2. COLOR: NATURAL.
- 3. ALTERNATE UNITS FOR REFERENCE ONLY.

| С    | REDRAWN, SEE ECN #1208 FOR CHANGES | SK    | 11/29/06 |
|------|------------------------------------|-------|----------|
| В    | SEE ECN #862 FOR CHANGES           | SM    | 10/04/04 |
| Α    | UPDATED PRINT AND CHANGED FILE NO. | SM    | 09/28/01 |
| REV. | DESCRIPTION                        | ENGR. | DATE     |

|                   | TITLE: LO                   | CKING CI         | ORT           | ⊕ ===                                                | DWG IN<br>IN [MM] |           |  |       |  |
|-------------------|-----------------------------|------------------|---------------|-------------------------