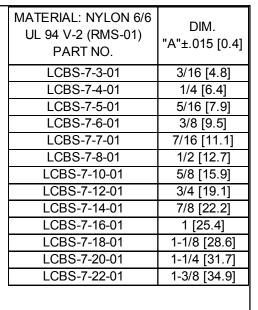

## AVAILABLE BY SPECIAL ORDER- NAFTA REGION ONLY

- 1. MATERIAL: NYLON 6/6 UL 94 V-0 (RMS-19), AVAILABLE BY SPECIAL ORDER. TO ORDER REPLACE "-01" WITH "-19".
- 2. COLOR: NATURAL.
- 3. ALTERNATE UNITS FOR REFERENCE ONLY.