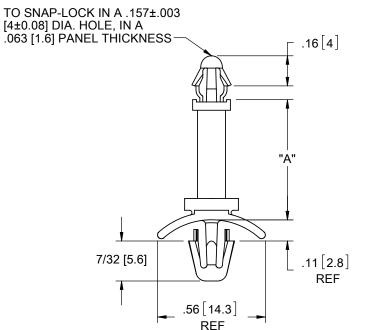

## AVAILABLE BY SPECIAL ORDER- NAFTA REGION ONLY











- 1. MATERIAL: NYLON 6/6 UL 94 V-0 (RMS-19), AVAILABLE BY SPECIAL ORDER. TO ORDER REPLACE "-01" WITH "-19".
- 2. COLOR: NATURAL.
- 3. ALTERNATE UNITS FOR REFERENCE ONLY.

| С    | REDRAWN, SEE ECN #1208 FOR CHANGES | SK    | 11/29/06 |
|------|------------------------------------|-------|----------|
| В    | SEE ECN #862 FOR CHANGES           | SM    | 10/04/04 |
| Α    | UPDATED PRINT AND CHANGED FILE NO. | SM    | 09/28/01 |
| REV. | DESCRIPTION                        | ENGR. | DATE     |

|                   | TITLE: LO                   | CKING CI         | ORT           | ⊕ ===                                                | DWG IN<br>IN [MM] |           |  |       |  |
|-------------------|-----------------------------|------------------|---------------|---------------------