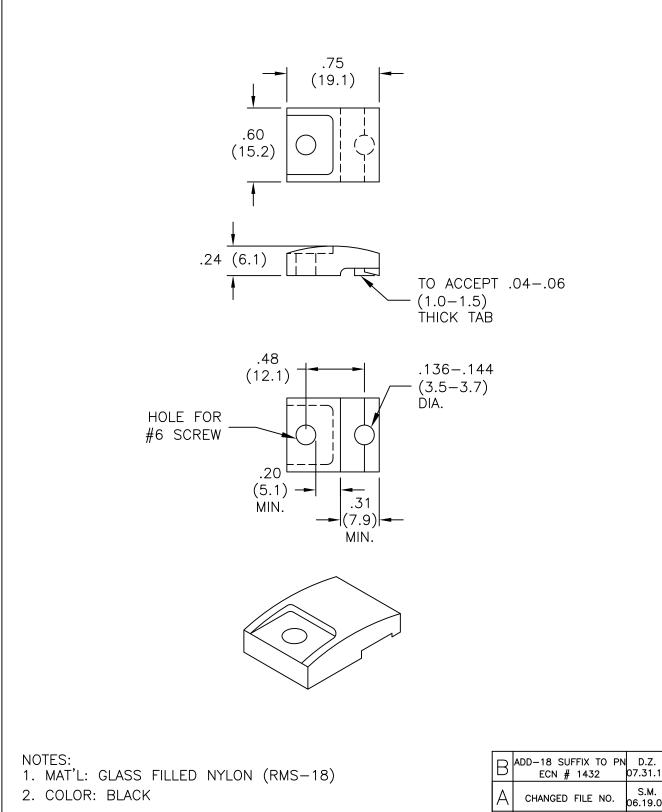

| 1. MAT'L: GLASS FILLED NYLON (RMS-18)                |                   |                    |             | ECN # 1432       | 07.31.17         |
|------------------------------------------------------|-------------------|--------------------|-------------|------------------|------------------|
| 2. COLOR: BLACK                                      |                   |                    | Α           | CHANGED FILE NO. | S.M.<br>06.19.02 |
|                                                      |                   |                    | R<br>E<br>V | DESCRIPTION      | ENGR<br>DATE     |
| TITLE: T                                             | RANSISTOR         | INSULATORS         |             | IN (MM)          | S:               |
| TOLERANCES                                           | FILE # IEC-TO-218 | DWN: S.M. APP:     |             | FINAL            |                  |
| UNLESS NOTED .XX=±.010 .XXX=±.005 FRAC=±1/64 ANG=±1' | MAT'L: SEE NOTES  | DT: 11/01/00 DT:   | PA          | RT #             | PRINT            |
|                                                      | RE: _             | ESSENTRA COMPONENT | S IEC       | C-TO-218-18      | TYPE CA          |
|                                                      |                   |                    |             |                  |                  |