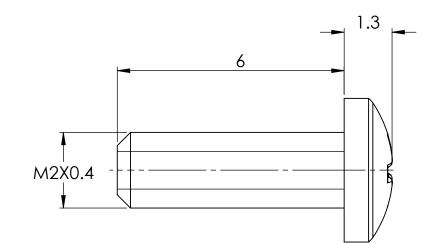

## UNLESS OTHERWISE STATED ALL DIMENSIONS IN mm DO NOT SCALE

| $\begin{array}{c c} \text{LINEAR TOLERANCE} \\ \underline{\text{SIZE}} & (0) & (0.0) & (0.00) \\ 0-10\text{mm} & \pm 0.5 \pm 0.15 \pm 0.10 \\ 10-30\text{mm} & \pm 0.5 \pm 0.20 \pm 0.15 \\ 30-50\text{mm} & \pm 0.5 \pm 0.30 \pm 0.20 \end{array}$ | THIRD ANGLE PROJECTION                                                                                                                                 |
|-----------------------------------------------------------------------------------------------------------------------------------------------------------------------------------------------------------------------------------------------------|--------------------------------------------------------------------------------------------------------------------------------------------------------|
| $\begin{array}{rrrrrrrrrrrrrrrrrrrrrrrrrrrrrrrrrrrr$                                                                                                                                                                                                | ANGULAR TOLERANCE ±0.5 DEGREES<br>UNSPECIFIED RADII 0.25mm<br>DRAFT ANGLE 0.5 DEGREES<br>DIMENSIONS IN BRACKETS [] ARE<br>IN INCHES FOR REFERENCE ONLY |
| ORG. SCALE: 10:1                                                                                                                                                                                                                                    | CREATE<br>DATE:- 02/07/2018                                                                                                                            |
| material: NYLON 6/6                                                                                                                                                                                                                                 |                                                                                                                                                        |
| Part ID: 1449625                                                                                                                                                                                                                                    | <sup>Project:</sup> P090640-1                                                                                                                          |
| SCREW CROSSED PAN HEAD<br>NAT M2X6                                                                                                                                                                                                                  |                                                                                                                                                        |
| DWG. No. SHEET<br>50M020040P006                                                                                                                                                                                                                     |                                                                                                                                                        |