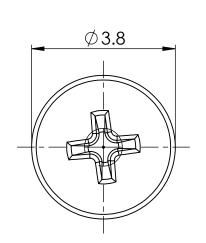

## UNLESS OTHERWISE STATED ALL DIMENSIONS IN mm DO NOT SCALE

| $\begin{array}{c c} \text{LINEAR TOLERANCE} \\ \underline{\text{SIZE}} & (0) & (0.0) & (0.00) \\ 0-10\text{mm} & \pm 0.5 \pm 0.15 \pm 0.10 \\ 10-30\text{mm} & \pm 0.5 \pm 0.20 \pm 0.15 \\ 30-50\text{mm} & \pm 0.5 \pm 0.30 \pm 0.20 \end{array}$ | THIRD ANGLE PROJECTION                                                                                                                                 |
|-----------------------------------------------------------------------------------------------------------------------------------------------------------------------------------------------------------------------------------------------------|--------------------------------------------------------------------------------------------------------------------------------------------------------|
| $\begin{array}{rrrrrrrrrrrrrrrrrrrrrrrrrrrrrrrrrrrr$                                                                                                                                                                                                | ANGULAR TOLERANCE ±0.5 DEGREES<br>UNSPECIFIED RADII 0.25mm<br>DRAFT ANGLE 0.5 DEGREES<br>DIMENSIONS IN BRACKETS [] ARE<br>IN INCHES FOR REFERENCE ONLY |
| ORG. SCALE: 10:1                                                                                                                                                                                                                                    | CREATE<br>DATE:- 02/07/2018                                                                                                                            |
| material: NYLON 6/6                                                                                                                                                                                                                                 |                                                                                                                                                        |
| Part ID: 1449625                                                                                                                                                                                                                                    | <sup>Project:</sup> P090640-1                                                                                                                          |
| SCREW CROSSED PAN HEAD<br>NAT M2X6                                                                                                                                                                                                                  |                                                                                                                                                        |
| DWG. No. SHEET<br>50M020040P006                                                                                                                                                                                                                     |                                                                                                                                                        |