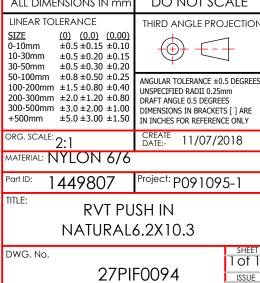

## UNLESS OTHERWISE STATED ALL DIMENSIONS IN mm DO NOT SCALE

**APPROVED - UNCONTROLLED** 

: 6.2-6.4