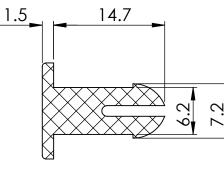

SECTION Y-Y

NOTE HOLE DIAMETER

PANEL THICKNESS (MAX): 10.3

00

1:1

## UNLESS OTHERWISE STATED ALL DIMENSIONS IN mm DO NOT SCALE

**APPROVED - UNCONTROLLED** 

: 6.2-6.4