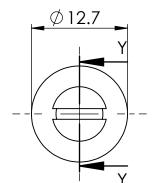

SECTION Y-Y

NOTE HOLE DIAMETER

PANEL THICKNESS (MAX): 10.3

00

1:1



## E) ESSENTRA

© 2013 Essentra Components. All rights reserved. Registered in England, Company No. 547495. Registered Office: Avebury House, 201-249 Avebury Boulevard, Milton Keynes, MK9 1AU

Condition of Sale can be found on our website: essentra.com.

Essentra Components does not warrant that the files will be error free and may create new versions ("Upgrades") at any time, which may correct such errors. Essentra Components has no obligation to notify you of such upgrades. Any upgraded file will be published to the website, when it becomes available.

You are not permitted to load any of the files on to a network server for the purposes of distribution to one or more other computer(s) on that network or to effe