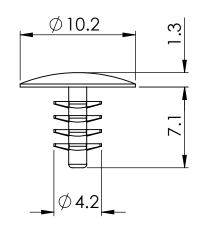

ORG. SCALE: 3:1 CREATE DATE:- 05/03/2018

MATERIAL: NYLON 66

Part ID: 1097735 Project: P090405-9

TITLE:

PRESS FIT PIN

DWG. No.

PFP-7-01

APPROVED - UNCONTROLLED