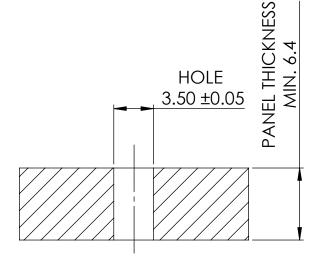

ORG. SCALE: 3:1 CREATE DATE:- 05/03/2018

MATERIAL: NYLON 66

Part ID: 1097735 Project: P090405-9

TITLE:

PRESS FIT PIN

DWG. No.

PFP-7-01

APPROVED - UNCONTROLLED