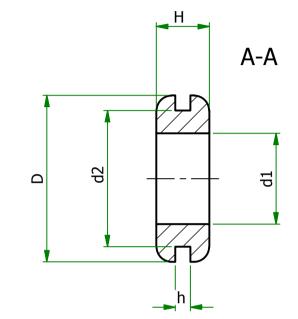

## Panel Mounting Part Number Hole Н **d1** D Material Part ID Hole Thickness 498090 11.0 3.0 8.0 16.0 8.0 EPDM 1126609

| UNLESS OTHERWISE STATED                                                                                                        |                                                                                                                        |
|--------------------------------------------------------------------------------------------------------------------------------|------------------------------------------------------------------------------------------------------------------------|
| ALL DIMENSIONS IN mm                                                                                                           | DO NOT SCALE                                                                                                           |
| LINEAR TOLERANCE                                                                                                               | THIRD ANGLE PROJECTION                                                                                                 |
| SIZE (0) (0.0) (0.0)   0-10mm ±0.5 ±0.15 ±0.1   10-30mm ±0.5 ±0.20 ±0.1   30-50mm ±0.5 ±0.30 ±0.2   50-100mm ±0.8 ±0.5 ±0.20   |                                                                                                                        |
| 30 ±0.8 ±0.8 ±0.2   100-200mm ±1.5 ±0.80 ±0.4   200-300mm ±2.0 ±1.20 ±0.8   300-500mm ±3.0 ±2.00 ±1.0   +500mm ±5.0 ±3.00 ±1.5 | ANGULAR TOLERANCE ±0.5 DEGREES<br>UNSPECIFIED RADII 0.25mm<br>DRAFT ANGLE 0.5 DEGREES<br>DIMENSIONS IN BRACKETS [] ARE |
| ORG.SCALE NTS                                                                                                                  | CREATE DATE. 16/Dec/2014                                                                                               |
| MATERIAL PVC / EPDM                                                                                                            |                                                                                                                        |
| ITEM No. 498090                                                                                                                |                                                                                                                        |
| <b>STANDARD GROMMET</b>                                                                                                        |                                                                                                                        |
| (METRIC)                                                                                                                       |                                                                                                                        |
| DWG.No. ISSUE No. 2                                                                                                            |                                                                                                                        |