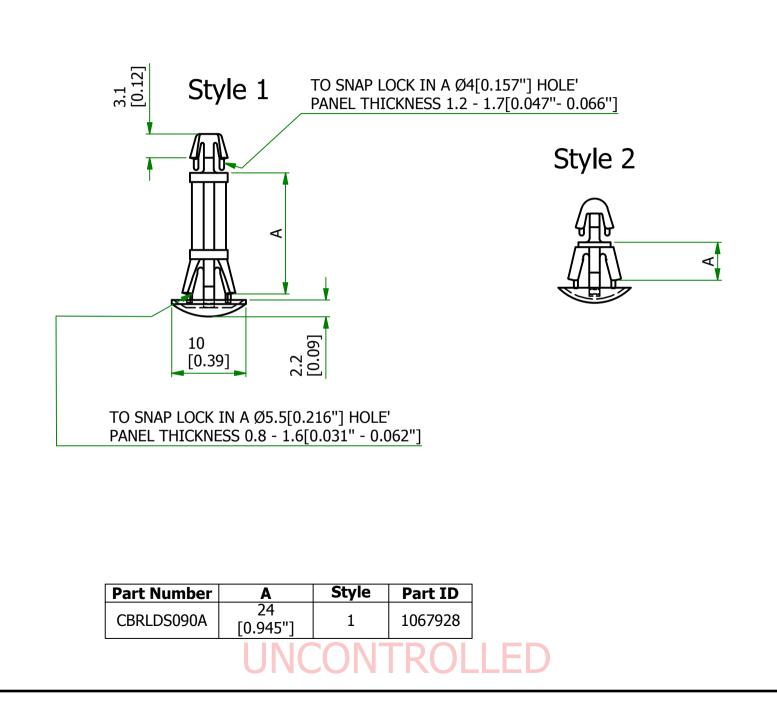

| UNLESS OTHERWISE STATED                                                                                                                                                                                                                          |                                                                                                                                                        |
|--------------------------------------------------------------------------------------------------------------------------------------------------------------------------------------------------------------------------------------------------|--------------------------------------------------------------------------------------------------------------------------------------------------------|
| ALL DIMENSIONS IN mm                                                                                                                                                                                                                             | DO NOT SCALE                                                                                                                                           |
| LINEAR TOLERANCE                                                                                                                                                                                                                                 | THIRD ANGLE PROJECTION                                                                                                                                 |
| $\begin{array}{cccccccc} SIZE & (0) & (0.0) & (0.00) \\ 0-10mm & \pm 0.5 & \pm 0.15 & \pm 0.10 \\ 10-30mm & \pm 0.5 & \pm 0.20 & \pm 0.15 \\ 30-50mm & \pm 0.5 & \pm 0.30 & \pm 0.20 \\ 50-100mm & \pm 0.8 & \pm 0.50 & \pm 0.25 \\ \end{array}$ |                                                                                                                                                        |
| So Toolmin 10.5 10.8 ±0.40   100-200mm ±1.5 ±0.80 ±0.40   200-300mm ±2.0 ±1.20 ±0.80   300-500mm ±3.0 ±2.00 ±1.00   +500mm ±5.0 ±3.00 ±1.50                                                                                                      | ANGULAR TOLERANCE ±0.5 DEGREES<br>UNSPECIFIED RADII 0.25mm<br>DRAFT ANGLE 0.5 DEGREES<br>DIMENSIONS IN BRACKETS [] ARE<br>IN INCHES FOR REFERENCE ONLY |
| ORG.SCALE NTS                                                                                                                                                                                                                                    | CREATE DATE. 17/May/2016                                                                                                                               |
| MATERIAL PA66 Natural                                                                                                                                                                                                                            |                                                                                                                                                        |
| ITEM NO. CBRLDS090A                                                                                                                                                                                                                              |                                                                                                                                                        |
| DOMED PCB SPACER                                                                                                                                                                                                                                 |                                                                                                                                                        |
| DWG.No. ISSUE No. 1                                                                                                                                                                                                                              |                                                                                                                                                        |