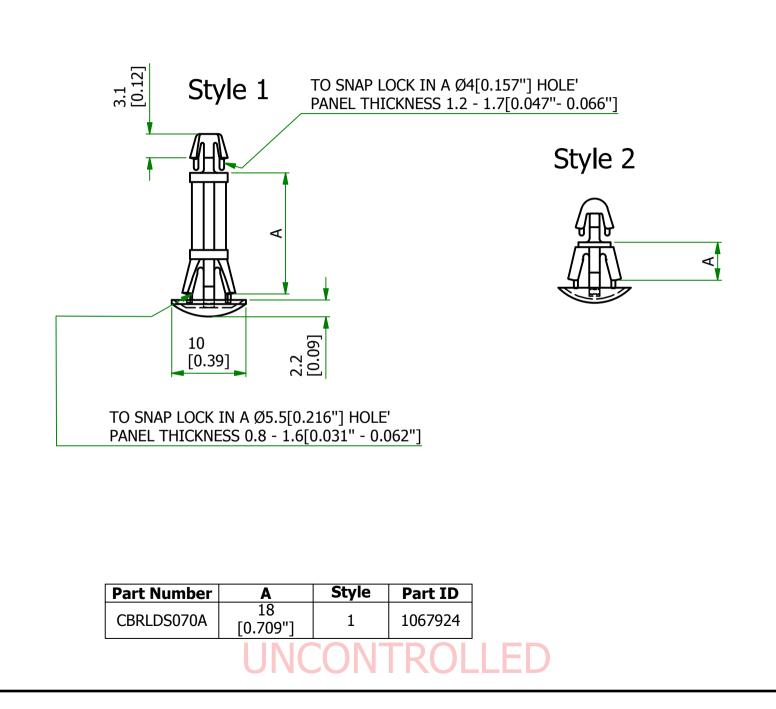

| UNLESS OTHERWISE STATED                                                                                                                                                                                                                          |                                                                                                                                                        |
|--------------------------------------------------------------------------------------------------------------------------------------------------------------------------------------------------------------------------------------------------|--------------------------------------------------------------------------------------------------------------------------------------------------------|
| ALL DIMENSIONS IN mm                                                                                                                                                                                                                             | DO NOT SCALE                                                                                                                                           |
| LINEAR TOLERANCE                                                                                                                                                                                                                                 | THIRD ANGLE PROJECTION                                                                                                                                 |
| $\begin{array}{cccccccc} SIZE & (0) & (0.0) & (0.00) \\ 0-10mm & \pm 0.5 & \pm 0.15 & \pm 0.10 \\ 10-30mm & \pm 0.5 & \pm 0.20 & \pm 0.15 \\ 30-50mm & \pm 0.5 & \pm 0.30 & \pm 0.20 \\ 50-100mm & \pm 0.8 & \pm 0.50 & \pm 0.25 \\ \end{array}$ |                                                                                                                                                        |
| So tomm 10.5 10.80 ±0.40   100-200mm ±1.5 ±0.80 ±0.40   200-300mm ±2.0 ±1.20 ±0.80   300-500mm ±3.0 ±2.00 ±1.00   +500mm ±5.0 ±3.00 ±1.50                                                                                                        | ANGULAR TOLERANCE ±0.5 DEGREES<br>UNSPECIFIED RADII 0.25mm<br>DRAFT ANGLE 0.5 DEGREES<br>DIMENSIONS IN BRACKETS [] ARE<br>IN INCHES FOR REFERENCE ONLY |
| ORG.SCALE NTS                                                                                                                                                                                                                                    | CREATE DATE. 17/May/2016                                                                                                                               |
| MATERIAL PA66 Natural                                                                                                                                                                                                                            |                                                                                                                                                        |
| ITEM NO. CBRLDS070A                                                                                                                                                                                                                              |                                                                                                                                                        |
|                                                                                                                                                                                                                                                  |                                                                                                                                                        |
| DWG.No. ISSUE No. 1                                                                                                                                                                                                                              |                                                                                                                                                        |