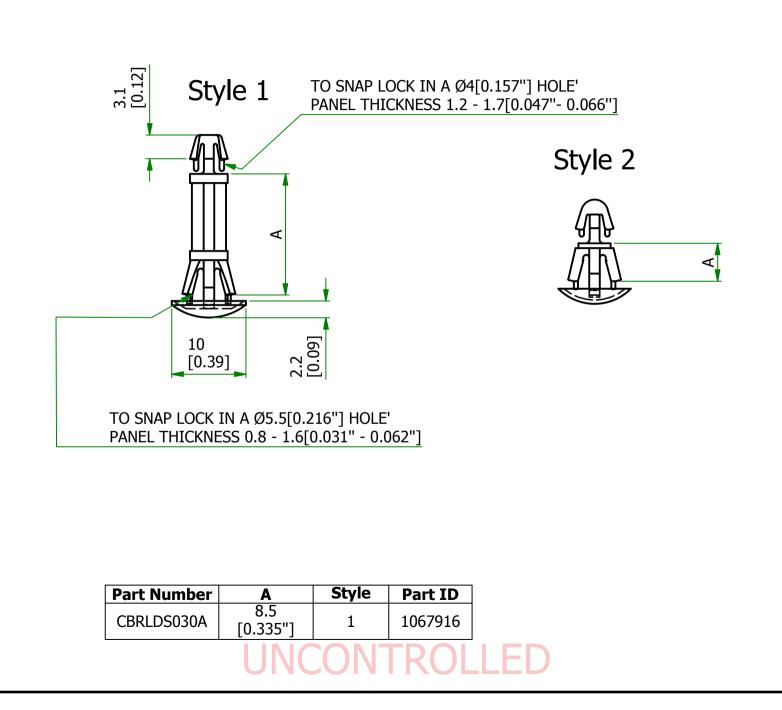

| UNLESS OTHERWISE STATED                                 |                                                              |                         |                                                                |                                         |                                 |  |
|---------------------------------------------------------|--------------------------------------------------------------|-------------------------|----------------------------------------------------------------|-----------------------------------------|---------------------------------|--|
| ALL DIMENSIONS IN mm                                    |                                                              |                         |                                                                | DO NOT SCALE                            |                                 |  |
| LINEAR TOLERANCE                                        |                                                              |                         |                                                                | THIRD ANGLE PROJECTION                  |                                 |  |
| <u>SIZE</u><br>0-10mm<br>10-30mm<br>30-50mm<br>50-100mm | $\frac{(0)}{\pm 0.5}$<br>$\pm 0.5$<br>$\pm 0.5$<br>$\pm 0.8$ | ±0.30                   | (0.00)<br>$\pm 0.10$<br>$\pm 0.15$<br>$\pm 0.20$<br>$\pm 0.25$ | ¢                                       | ) –                             |  |
| 100-200mm<br>200-300mm<br>300-500mm<br>+500mm           |                                                              | ±0.80<br>±1.20<br>±2.00 | ±0.40<br>±0.80                                                 | UNSPECIFIED<br>DRAFT ANGL<br>DIMENSIONS | D RADII<br>E 0.5 DE<br>S IN BRA |  |
| ORG.SCALE NTS                                           |                                                              |                         |                                                                | CREATE DATE. 17/May/2016                |                                 |  |
| MATERIAL PA66 Natural                                   |                                                              |                         |                                                                |                                         |                                 |  |
| ITEM NO. CBRLDS030A                                     |                                                              |                         |                                                                |                                         |                                 |  |
| TITLE                                                   |                                                              |                         |                                                                |                                         |                                 |  |
| DOMED PCB SPACER                                        |                                                              |                         |                                                                |                                         |                                 |  |
| DWG.No. ISSUE No. 1                                     |                                                              |                         |                                                                |                                         |                                 |  |