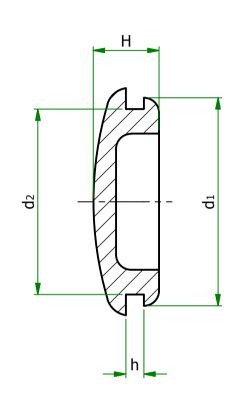

# UNCONTROLLED

| Item               | D    | d1   | d2  | н   | h   |
|--------------------|------|------|-----|-----|-----|
| 1036508<br>(10233) | 14.5 | 10.6 | 8.0 | 4.5 | 1.6 |