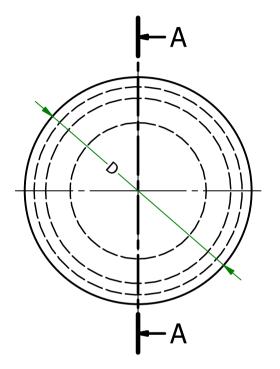

### A-A

# UNCONTROLLED

| Item               | D    | d1   | d2  | н   | h   |
|--------------------|------|------|-----|-----|-----|
| 1036508<br>(10233) | 14.5 | 10.6 | 8.0 | 4.5 | 1.6 |