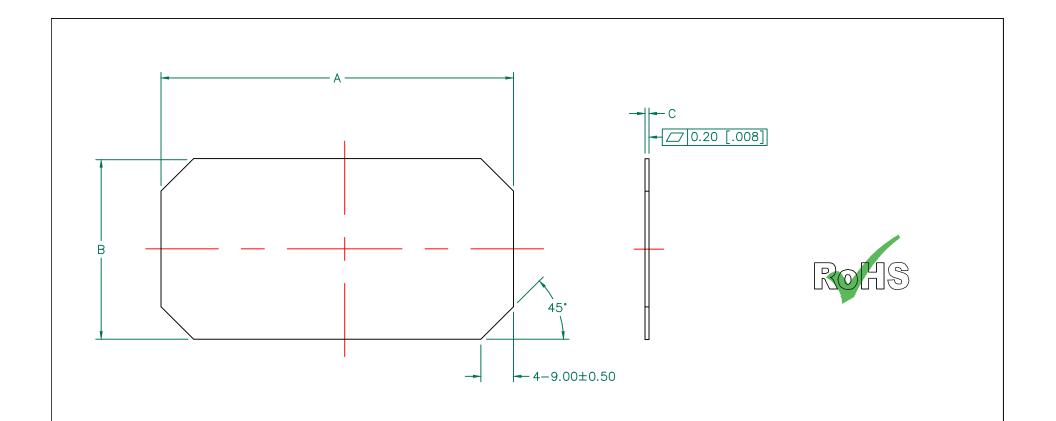

## **DIMENSIONS:**

A 97.50 [3.839] ± 1.50 [.059] B 50.00 [1.969] ± 0.80 [.031] C 1.10 [.043] ± 0.25 [.010]

WEIGHT/1000 25.98 kgs [57.28 Lbs]

| DIMENSIONS ARE IN mm [INCHES]. |                |          |      | This print is the property of Laird                                                                                                                                                                                 |        |                      |               |           |
|--------------------------------|----------------|----------|------|---------------------------------------------------------------------------------------------------------------------------------------------------------------------------------------------------------------------|--------|----------------------|---------------|-----------|
|                                |                |          |      | Tech. and is loaned in confidence subject to return upon request and with the understanding that no copies shall be made without the written consent of Laird Tech. All rights to design or invention are reserved. |        |                      |               |           |
|                                |                |          |      |                                                                                                                                                                                                                     |        |                      |               |           |
|                                |                |          |      |                                                                                                                                                                                                                     |        |                      |               |           |
|                                |                |          | -    |                                                                                                                                                                                                                     |        |                      |               |           |
|                                |                | -        | _    |                                                                                                                                                                                                                     |        |                      |               |           |
| 1 1                            |                |          |      |                                                                                                                                                                                                                     |        |                      |               |           |
|                                |                |          |      | PROJECT/PART NUMBER:                                                                                                                                                                                                | REV    | / PART TYPE: DRAWN E |               | DRAWN BY: |
| $\vdash$                       |                |          | -    | 33P3839-0M0                                                                                                                                                                                                         | A      | FER                  | ERRITE Joai   |           |
|                                |                |          |      | 001 0000 0WO                                                                                                                                                                                                        | '`     | PL                   |               |           |
|                                |                |          |      |                                                                                                                                                                                                                     | ALE: 1 | • 1                  | MATERIAL:     | •         |
| Α                              | ORIGINAL DRAFT | 11/13/13 | Jcai |                                                                                                                                                                                                                     | P3839  |                      | Mn-Zn Ferrite |           |
| REV                            | DESCRIPTION    | DATE     | INT  | <sup>CAD</sup> # 33P3839-0M0-A                                                                                                                                                                                      |        |                      |               |           |