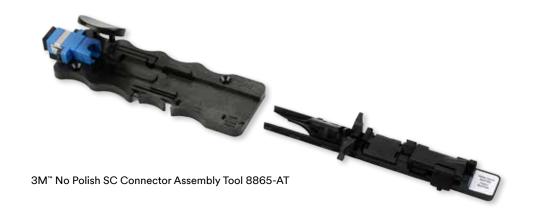

To maximize field termination yield, the splice in the connector can be opened and reused with a cap lifter. The assembly tool and cap lifter are included in every box of 60 connectors. The No Polish Connector is tested for premises and FTTP applications for indoor and outdoor locations and is available in singlemode, 62.5 µm, 50 µm and also 50 µm LOMMF (laser optimized multimode fiber) for 10 Gb applications.

### Ordering Information - 3M™ No Polish SC Connectors

| Connector, Kit and Tool Descriptions                                   | Packaging                                                                                                                                                                                                                                                                                                                                                                                                                                                                                                                                                                                                                                      | 3M ID                                                                                                                                                                                                                                                                                                                                                                                                                                                                                                                                                                                                                                                                                                                                   |  |  |  |
|------------------------------------------------------------------------|------------------------------------------------------------------------------------------------------------------------------------------------------------------------------------------------------------------------------------------------------------------------------------------------------------------------------------------------------------------------------------------------------------------------------------------------------------------------------------------------------------------------------------------------------------------------------------------------------------------------------------------------|-----------------------------------------------------------------------------------------------------------------------------------------------------------------------------------------------------------------------------------------------------------------------------------------------------------------------------------------------------------------------------------------------------------------------------------------------------------------------------------------------------------------------------------------------------------------------------------------------------------------------------------------------------------------------------------------------------------------------------------------|--|--|--|
| No Polish SC Connector SM 250/900 with tool (blue housing)             | 60/package                                                                                                                                                                                                                                                                                                                                                                                                                                                                                                                                                                                                                                     | 80-6113-2622-6                                                                                                                                                                                                                                                                                                                                                                                                                                                                                                                                                                                                                                                                                                                          |  |  |  |
| No Polish SC Connector MM 50 μm 250/900 with tool (black housing)      | 60/package                                                                                                                                                                                                                                                                                                                                                                                                                                                                                                                                                                                                                                     | 80-6113-2623-4                                                                                                                                                                                                                                                                                                                                                                                                                                                                                                                                                                                                                                                                                                                          |  |  |  |
| No Polish SC Connector MM 50 μm LOMMF 250/900 with tool (aqua housing) | 60/package                                                                                                                                                                                                                                                                                                                                                                                                                                                                                                                                                                                                                                     | 80-6113-2624-2                                                                                                                                                                                                                                                                                                                                                                                                                                                                                                                                                                                                                                                                                                                          |  |  |  |
| No Polish SC Connector MM 62.5 μm 250/900 with tool (beige housing)    | 60/package                                                                                                                                                                                                                                                                                                                                                                                                                                                                                                                                                                                                                                     | 80-6113-2625-9                                                                                                                                                                                                                                                                                                                                                                                                                                                                                                                                                                                                                                                                                                                          |  |  |  |
| No Polish SC Connector Assembly Tool 250/900 μm                        | 1/package                                                                                                                                                                                                                                                                                                                                                                                                                                                                                                                                                                                                                                      | 80-6113-2630-9                                                                                                                                                                                                                                                                                                                                                                                                                                                                                                                                                                                                                                                                                                                          |  |  |  |
| No Polish Connector Kit with cleaver                                   | 1/package                                                                                                                                                                                                                                                                                                                                                                                                                                                                                                                                                                                                                                      | 80-6113-2379-3                                                                                                                                                                                                                                                                                                                                                                                                                                                                                                                                                                                                                                                                                                                          |  |  |  |
| No Polish Connector Premium Kit with cleaver                           | 1/package                                                                                                                                                                                                                                                                                                                                                                                                                                                                                                                                                                                                                                      | 80-6113-8783-0                                                                                                                                                                                                                                                                                                                                                                                                                                                                                                                                                                                                                                                                                                                          |  |  |  |
| No Polish Connector Cap Lifter Tool                                    | 25/package                                                                                                                                                                                                                                                                                                                                                                                                                                                                                                                                                                                                                                     | 80-6113-8065-2                                                                                                                                                                                                                                                                                                                                                                                                                                                                                                                                                                                                                                                                                                                          |  |  |  |
| Connectors with 3M" Easy Cleaver                                       |                                                                                                                                                                                                                                                                                                                                                                                                                                                                                                                                                                                                                                                |                                                                                                                                                                                                                                                                                                                                                                                                                                                                                                                                                                                                                                                                                                                                         |  |  |  |
| No Polish SC/UPC Connector SM with 3M™ Easy Cleaver                    | 120/box                                                                                                                                                                                                                                                                                                                                                                                                                                                                                                                                                                                                                                        | 80-6114-9411-5                                                                                                                                                                                                                                                                                                                                                                                                                                                                                                                                                                                                                                                                                                                          |  |  |  |
| No Polish SC Connector MM 50 μm with 3M Easy Cleaver                   | 60/box                                                                                                                                                                                                                                                                                                                                                                                                                                                                                                                                                                                                                                         | 80-6114-9419-8                                                                                                                                                                                                                                                                                                                                                                                                                                                                                                                                                                                                                                                                                                                          |  |  |  |
| No Polish SC Connector MM 50 μm laser optimized with 3M Easy Cleaver   | 60/box                                                                                                                                                                                                                                                                                                                                                                                                                                                                                                                                                                                                                                         | 80-6114-9420-6                                                                                                                                                                                                                                                                                                                                                                                                                                                                                                                                                                                                                                                                                                                          |  |  |  |
| No Polish SC Connector MM 62.5 μm with 3M Easy Cleaver                 | 60/box                                                                                                                                                                                                                                                                                                                                                                                                                                                                                                                                                                                                                                         | 80-6114-9421-4                                                                                                                                                                                                                                                                                                                                                                                                                                                                                                                                                                                                                                                                                                                          |  |  |  |
|                                                                        | No Polish SC Connector SM 250/900 with tool (blue housing)  No Polish SC Connector MM 50 µm 250/900 with tool (black housing)  No Polish SC Connector MM 50 µm LOMMF 250/900 with tool (aqua housing)  No Polish SC Connector MM 62.5 µm 250/900 with tool (beige housing)  No Polish SC Connector Assembly Tool 250/900 µm  No Polish Connector Kit with cleaver  No Polish Connector Premium Kit with cleaver  No Polish Connector Cap Lifter Tool  Cleaver  No Polish SC/UPC Connector SM with 3M™ Easy Cleaver  No Polish SC Connector MM 50 µm with 3M Easy Cleaver  No Polish SC Connector MM 50 µm laser optimized with 3M Easy Cleaver | No Polish SC Connector SM 250/900 with tool (blue housing)  No Polish SC Connector MM 50 μm 250/900 with tool (black housing)  60/package  No Polish SC Connector MM 50 μm LOMMF 250/900 with tool (aqua housing)  60/package  No Polish SC Connector MM 62.5 μm 250/900 with tool (beige housing)  60/package  No Polish SC Connector Assembly Tool 250/900 μm  1/package  No Polish Connector Kit with cleaver  1/package  No Polish Connector Premium Kit with cleaver  1/package  No Polish Connector Cap Lifter Tool  25/package  Cleaver  No Polish SC/UPC Connector SM with 3M™ Easy Cleaver  No Polish SC Connector MM 50 μm with 3M Easy Cleaver  60/box  No Polish SC Connector MM 50 μm laser optimized with 3M Easy Cleaver |  |  |  |