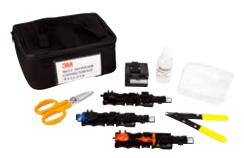

The 3M™ No Polish Connector Kit with 3M™ Cleaver 8865-C includes all the tools necessary for installation.

The 3M™ No Polish Connector Premium Kit 8865-C/PR has all of the tools of the 3M™ Cleaver 8865-C in a larger case that can hang by a hook and includes a work surface, fiber shard container, tweezers, brush and lint-free wipes in a tub.

### Ordering Information - 3M™ No Polish SC Connectors

| Connector, Kit and Tool Descriptions                                   | Packaging                                                                                                                                                                                                                                                                                                                                                                                                                                                                                                                                                                                                                                      | 3M ID                                                                                                                                                                                                                                                                                                                                                                                                                                                                                                                                                                                                                                                                                                                                   |  |  |  |
|------------------------------------------------------------------------|------------------------------------------------------------------------------------------------------------------------------------------------------------------------------------------------------------------------------------------------------------------------------------------------------------------------------------------------------------------------------------------------------------------------------------------------------------------------------------------------------------------------------------------------------------------------------------------------------------------------------------------------|-----------------------------------------------------------------------------------------------------------------------------------------------------------------------------------------------------------------------------------------------------------------------------------------------------------------------------------------------------------------------------------------------------------------------------------------------------------------------------------------------------------------------------------------------------------------------------------------------------------------------------------------------------------------------------------------------------------------------------------------|--|--|--|
| No Polish SC Connector SM 250/900 with tool (blue housing)             | 60/package                                                                                                                                                                                                                                                                                                                                                                                                                                                                                                                                                                                                                                     | 80-6113-2622-6                                                                                                                                                                                                                                                                                                                                                                                                                                                                                                                                                                                                                                                                                                                          |  |  |  |
| No Polish SC Connector MM 50 μm 250/900 with tool (black housing)      | 60/package                                                                                                                                                                                                                                                                                                                                                                                                                                                                                                                                                                                                                                     | 80-6113-2623-4                                                                                                                                                                                                                                                                                                                                                                                                                                                                                                                                                                                                                                                                                                                          |  |  |  |
| No Polish SC Connector MM 50 μm LOMMF 250/900 with tool (aqua housing) | 60/package                                                                                                                                                                                                                                                                                                                                                                                                                                                                                                                                                                                                                                     | 80-6113-2624-2                                                                                                                                                                                                                                                                                                                                                                                                                                                                                                                                                                                                                                                                                                                          |  |  |  |
| No Polish SC Connector MM 62.5 μm 250/900 with tool (beige housing)    | 60/package                                                                                                                                                                                                                                                                                                                                                                                                                                                                                                                                                                                                                                     | 80-6113-2625-9                                                                                                                                                                                                                                                                                                                                                                                                                                                                                                                                                                                                                                                                                                                          |  |  |  |
| No Polish SC Connector Assembly Tool 250/900 μm                        | 1/package                                                                                                                                                                                                                                                                                                                                                                                                                                                                                                                                                                                                                                      | 80-6113-2630-9                                                                                                                                                                                                                                                                                                                                                                                                                                                                                                                                                                                                                                                                                                                          |  |  |  |
| No Polish Connector Kit with cleaver                                   | 1/package                                                                                                                                                                                                                                                                                                                                                                                                                                                                                                                                                                                                                                      | 80-6113-2379-3                                                                                                                                                                                                                                                                                                                                                                                                                                                                                                                                                                                                                                                                                                                          |  |  |  |
| No Polish Connector Premium Kit with cleaver                           | 1/package                                                                                                                                                                                                                                                                                                                                                                                                                                                                                                                                                                                                                                      | 80-6113-8783-0                                                                                                                                                                                                                                                                                                                                                                                                                                                                                                                                                                                                                                                                                                                          |  |  |  |
| No Polish Connector Cap Lifter Tool                                    | 25/package                                                                                                                                                                                                                                                                                                                                                                                                                                                                                                                                                                                                                                     | 80-6113-8065-2                                                                                                                                                                                                                                                                                                                                                                                                                                                                                                                                                                                                                                                                                                                          |  |  |  |
| Connectors with 3M" Easy Cleaver                                       |                                                                                                                                                                                                                                                                                                                                                                                                                                                                                                                                                                                                                                                |                                                                                                                                                                                                                                                                                                                                                                                                                                                                                                                                                                                                                                                                                                                                         |  |  |  |
| No Polish SC/UPC Connector SM with 3M™ Easy Cleaver                    | 120/box                                                                                                                                                                                                                                                                                                                                                                                                                                                                                                                                                                                                                                        | 80-6114-9411-5                                                                                                                                                                                                                                                                                                                                                                                                                                                                                                                                                                                                                                                                                                                          |  |  |  |
| No Polish SC Connector MM 50 μm with 3M Easy Cleaver                   | 60/box                                                                                                                                                                                                                                                                                                                                                                                                                                                                                                                                                                                                                                         | 80-6114-9419-8                                                                                                                                                                                                                                                                                                                                                                                                                                                                                                                                                                                                                                                                                                                          |  |  |  |
| No Polish SC Connector MM 50 μm laser optimized with 3M Easy Cleaver   | 60/box                                                                                                                                                                                                                                                                                                                                                                                                                                                                                                                                                                                                                                         | 80-6114-9420-6                                                                                                                                                                                                                                                                                                                                                                                                                                                                                                                                                                                                                                                                                                                          |  |  |  |
| No Polish SC Connector MM 62.5 μm with 3M Easy Cleaver                 | 60/box                                                                                                                                                                                                                                                                                                                                                                                                                                                                                                                                                                                                                                         | 80-6114-9421-4                                                                                                                                                                                                                                                                                                                                                                                                                                                                                                                                                                                                                                                                                                                          |  |  |  |
|                                                                        | No Polish SC Connector SM 250/900 with tool (blue housing)  No Polish SC Connector MM 50 µm 250/900 with tool (black housing)  No Polish SC Connector MM 50 µm LOMMF 250/900 with tool (aqua housing)  No Polish SC Connector MM 62.5 µm 250/900 with tool (beige housing)  No Polish SC Connector Assembly Tool 250/900 µm  No Polish Connector Kit with cleaver  No Polish Connector Premium Kit with cleaver  No Polish Connector Cap Lifter Tool  Cleaver  No Polish SC/UPC Connector SM with 3M™ Easy Cleaver  No Polish SC Connector MM 50 µm with 3M Easy Cleaver  No Polish SC Connector MM 50 µm laser optimized with 3M Easy Cleaver | No Polish SC Connector SM 250/900 with tool (blue housing)  No Polish SC Connector MM 50 μm 250/900 with tool (black housing)  60/package  No Polish SC Connector MM 50 μm LOMMF 250/900 with tool (aqua housing)  60/package  No Polish SC Connector MM 62.5 μm 250/900 with tool (beige housing)  60/package  No Polish SC Connector Assembly Tool 250/900 μm  1/package  No Polish Connector Kit with cleaver  1/package  No Polish Connector Premium Kit with cleaver  1/package  No Polish Connector Cap Lifter Tool  25/package  Cleaver  No Polish SC/UPC Connector SM with 3M™ Easy Cleaver  No Polish SC Connector MM 50 μm with 3M Easy Cleaver  60/box  No Polish SC Connector MM 50 μm laser optimized with 3M Easy Cleaver |  |  |  |