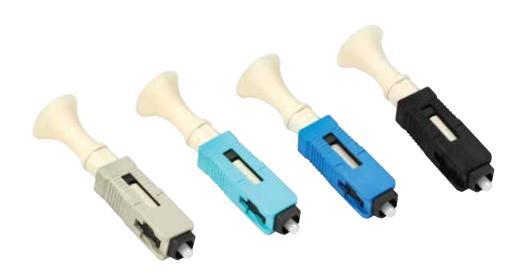

## Singlemode and Multimode 250 µm/900 µm

3M<sup>™</sup> No Polish SC/UPC Connector enables fast, on-site termination of 250 μm and 900 μm connections utilizing a one piece, pre-assembled design.

The SC compatible connector consists of a factory-polished ceramic fiber/ferrule assembly and a mechanical splice that is installed with a simple and reliable field tool. A bell-shaped boot is attached to the connector body, minimizing the chance of losing or forgetting to terminate the boot during the connection.

The No Polish Connector is RoHS Compliant.\*

3M™ No Polish SC/UPC Connectors

| Features                        | Benefits                                                            |
|---------------------------------|---------------------------------------------------------------------|
| Field termination               | Right cable length with virtually no cable slack to store           |
| One piece, pre-assembled design | No small, loose parts                                               |
| Simple assembly tool            | Fast, easy installation                                             |
| Fiber holder for assembly       | Aligns and guides fiber into connector with optimal insertion force |
| 900 µm buffer strain relief     | Excellent pull out strength                                         |
| Factory-polished fiber stub     | No on-site polish or adhesives required                             |
| Bell-shaped boot                | Helps prevent fiber from bending below minimum bend radius          |

#### **3M™ No Polish SC Connector Specifications**

|                                                         | Multimode<br>6800-50    | Multimode<br>6800-50/LOMF | Multimode<br>6800-62.5  | Singlemode<br>8800     |
|---------------------------------------------------------|-------------------------|---------------------------|-------------------------|------------------------|
| Insertion Loss (dB) typical                             | 0.2                     | 0.2                       | 0.2                     | 0.3                    |
| Reflectance (dB) typical at room temp                   | <-30                    | <-30                      | <-25                    | <-40                   |
| Reflectance (dB) over operating temperature range       | <-30                    | <-30                      | <-25                    | <-35                   |
| Operating temperature range (°C)                        | 0°C to 60°C             | 0°C to 60°C               | -10°C to 60°C           | -40°C to 75°C          |
| Storage temperature (°C)                                | -40°C to 85°C           | -40°C to 85°C             | -40°C to 85°C           | -40°C to 85°C          |
| Connector identification<br>Backbone<br>Housing<br>Boot | Black<br>Black<br>White | Black<br>Aqua<br>White    | Black<br>Beige<br>White | Black<br>Blue<br>White |
| Field termination kit (no power needed)                 | 8865-C                  | 8865-C                    | 8865-C                  | 8865-C                 |

### Ordering Information - 3M™ No Polish SC Connectors

| Connector, Kit and Tool Descriptions                                   | Packaging                                                                                                                                                                                                                                                                                                                                                                                                                                                                                                                                                                                                                                      | 3M ID                                                                                                                                                                                                                                                                                                                                                                                                                                                                                                                                                                                                                                                                                                                                   |  |  |  |
|------------------------------------------------------------------------|------------------------------------------------------------------------------------------------------------------------------------------------------------------------------------------------------------------------------------------------------------------------------------------------------------------------------------------------------------------------------------------------------------------------------------------------------------------------------------------------------------------------------------------------------------------------------------------------------------------------------------------------|-----------------------------------------------------------------------------------------------------------------------------------------------------------------------------------------------------------------------------------------------------------------------------------------------------------------------------------------------------------------------------------------------------------------------------------------------------------------------------------------------------------------------------------------------------------------------------------------------------------------------------------------------------------------------------------------------------------------------------------------|--|--|--|
| No Polish SC Connector SM 250/900 with tool (blue housing)             | 60/package                                                                                                                                                                                                                                                                                                                                                                                                                                                                                                                                                                                                                                     | 80-6113-2622-6                                                                                                                                                                                                                                                                                                                                                                                                                                                                                                                                                                                                                                                                                                                          |  |  |  |
| No Polish SC Connector MM 50 μm 250/900 with tool (black housing)      | 60/package                                                                                                                                                                                                                                                                                                                                                                                                                                                                                                                                                                                                                                     | 80-6113-2623-4                                                                                                                                                                                                                                                                                                                                                                                                                                                                                                                                                                                                                                                                                                                          |  |  |  |
| No Polish SC Connector MM 50 μm LOMMF 250/900 with tool (aqua housing) | 60/package                                                                                                                                                                                                                                                                                                                                                                                                                                                                                                                                                                                                                                     | 80-6113-2624-2                                                                                                                                                                                                                                                                                                                                                                                                                                                                                                                                                                                                                                                                                                                          |  |  |  |
| No Polish SC Connector MM 62.5 μm 250/900 with tool (beige housing)    | 60/package                                                                                                                                                                                                                                                                                                                                                                                                                                                                                                                                                                                                                                     | 80-6113-2625-9                                                                                                                                                                                                                                                                                                                                                                                                                                                                                                                                                                                                                                                                                                                          |  |  |  |
| No Polish SC Connector Assembly Tool 250/900 μm                        | 1/package                                                                                                                                                                                                                                                                                                                                                                                                                                                                                                                                                                                                                                      | 80-6113-2630-9                                                                                                                                                                                                                                                                                                                                                                                                                                                                                                                                                                                                                                                                                                                          |  |  |  |
| No Polish Connector Kit with cleaver                                   | 1/package                                                                                                                                                                                                                                                                                                                                                                                                                                                                                                                                                                                                                                      | 80-6113-2379-3                                                                                                                                                                                                                                                                                                                                                                                                                                                                                                                                                                                                                                                                                                                          |  |  |  |
| No Polish Connector Premium Kit with cleaver                           | 1/package                                                                                                                                                                                                                                                                                                                                                                                                                                                                                                                                                                                                                                      | 80-6113-8783-0                                                                                                                                                                                                                                                                                                                                                                                                                                                                                                                                                                                                                                                                                                                          |  |  |  |
| No Polish Connector Cap Lifter Tool                                    | 25/package                                                                                                                                                                                                                                                                                                                                                                                                                                                                                                                                                                                                                                     | 80-6113-8065-2                                                                                                                                                                                                                                                                                                                                                                                                                                                                                                                                                                                                                                                                                                                          |  |  |  |
| Connectors with 3M" Easy Cleaver                                       |                                                                                                                                                                                                                                                                                                                                                                                                                                                                                                                                                                                                                                                |                                                                                                                                                                                                                                                                                                                                                                                                                                                                                                                                                                                                                                                                                                                                         |  |  |  |
| No Polish SC/UPC Connector SM with 3M™ Easy Cleaver                    | 120/box                                                                                                                                                                                                                                                                                                                                                                                                                                                                                                                                                                                                                                        | 80-6114-9411-5                                                                                                                                                                                                                                                                                                                                                                                                                                                                                                                                                                                                                                                                                                                          |  |  |  |
| No Polish SC Connector MM 50 μm with 3M Easy Cleaver                   | 60/box                                                                                                                                                                                                                                                                                                                                                                                                                                                                                                                                                                                                                                         | 80-6114-9419-8                                                                                                                                                                                                                                                                                                                                                                                                                                                                                                                                                                                                                                                                                                                          |  |  |  |
| No Polish SC Connector MM 50 μm laser optimized with 3M Easy Cleaver   | 60/box                                                                                                                                                                                                                                                                                                                                                                                                                                                                                                                                                                                                                                         | 80-6114-9420-6                                                                                                                                                                                                                                                                                                                                                                                                                                                                                                                                                                                                                                                                                                                          |  |  |  |
| No Polish SC Connector MM 62.5 μm with 3M Easy Cleaver                 | 60/box                                                                                                                                                                                                                                                                                                                                                                                                                                                                                                                                                                                                                                         | 80-6114-9421-4                                                                                                                                                                                                                                                                                                                                                                                                                                                                                                                                                                                                                                                                                                                          |  |  |  |
|                                                                        | No Polish SC Connector SM 250/900 with tool (blue housing)  No Polish SC Connector MM 50 µm 250/900 with tool (black housing)  No Polish SC Connector MM 50 µm LOMMF 250/900 with tool (aqua housing)  No Polish SC Connector MM 62.5 µm 250/900 with tool (beige housing)  No Polish SC Connector Assembly Tool 250/900 µm  No Polish Connector Kit with cleaver  No Polish Connector Premium Kit with cleaver  No Polish Connector Cap Lifter Tool  Cleaver  No Polish SC/UPC Connector SM with 3M™ Easy Cleaver  No Polish SC Connector MM 50 µm with 3M Easy Cleaver  No Polish SC Connector MM 50 µm laser optimized with 3M Easy Cleaver | No Polish SC Connector SM 250/900 with tool (blue housing)  No Polish SC Connector MM 50 μm 250/900 with tool (black housing)  60/package  No Polish SC Connector MM 50 μm LOMMF 250/900 with tool (aqua housing)  60/package  No Polish SC Connector MM 62.5 μm 250/900 with tool (beige housing)  60/package  No Polish SC Connector Assembly Tool 250/900 μm  1/package  No Polish Connector Kit with cleaver  1/package  No Polish Connector Premium Kit with cleaver  1/package  No Polish Connector Cap Lifter Tool  25/package  Cleaver  No Polish SC/UPC Connector SM with 3M™ Easy Cleaver  No Polish SC Connector MM 50 μm with 3M Easy Cleaver  60/box  No Polish SC Connector MM 50 μm laser optimized with 3M Easy Cleaver |  |  |  |