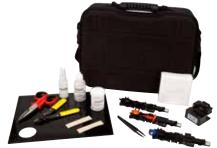

The 3M™ No Polish Connector Kit with 3M™ Cleaver 8865-C includes all the tools necessary for installation.

The 3M™ No Polish Connector Premium Kit 8865-C/PR has all of the tools of the 3M™ Cleaver 8865-C in a larger case that can hang by a hook and includes a work surface, fiber shard container, tweezers, brush and lint-free wipes in a tub.

### Ordering Information - 3M™ No Polish SC Connectors

| Connector, Kit and Tool Descriptions                                   | Packaging                                                                                                                                                                                                                                                                                                                                                                                                                                                                                                                                                                                                                                      | 3M ID                                                                                                                                                                                                                                                                                                                                                                                                                                                                                                                                                                                                                                                                                                                                   |  |  |  |
|------------------------------------------------------------------------|------------------------------------------------------------------------------------------------------------------------------------------------------------------------------------------------------------------------------------------------------------------------------------------------------------------------------------------------------------------------------------------------------------------------------------------------------------------------------------------------------------------------------------------------------------------------------------------------------------------------------------------------|-----------------------------------------------------------------------------------------------------------------------------------------------------------------------------------------------------------------------------------------------------------------------------------------------------------------------------------------------------------------------------------------------------------------------------------------------------------------------------------------------------------------------------------------------------------------------------------------------------------------------------------------------------------------------------------------------------------------------------------------|--|--|--|
| No Polish SC Connector SM 250/900 with tool (blue housing)             | 60/package                                                                                                                                                                                                                                                                                                                                                                                                                                                                                                                                                                                                                                     | 80-6113-2622-6                                                                                                                                                                                                                                                                                                                                                                                                                                                                                                                                                                                                                                                                                                                          |  |  |  |
| No Polish SC Connector MM 50 μm 250/900 with tool (black housing)      | 60/package                                                                                                                                                                                                                                                                                                                                                                                                                                                                                                                                                                                                                                     | 80-6113-2623-4                                                                                                                                                                                                                                                                                                                                                                                                                                                                                                                                                                                                                                                                                                                          |  |  |  |
| No Polish SC Connector MM 50 μm LOMMF 250/900 with tool (aqua housing) | 60/package                                                                                                                                                                                                                                                                                                                                                                                                                                                                                                                                                                                                                                     | 80-6113-2624-2                                                                                                                                                                                                                                                                                                                                                                                                                                                                                                                                                                                                                                                                                                                          |  |  |  |
| No Polish SC Connector MM 62.5 μm 250/900 with tool (beige housing)    | 60/package                                                                                                                                                                                                                                                                                                                                                                                                                                                                                                                                                                                                                                     | 80-6113-2625-9                                                                                                                                                                                                                                                                                                                                                                                                                                                                                                                                                                                                                                                                                                                          |  |  |  |
| No Polish SC Connector Assembly Tool 250/900 μm                        | 1/package                                                                                                                                                                                                                                                                                                                                                                                                                                                                                                                                                                                                                                      | 80-6113-2630-9                                                                                                                                                                                                                                                                                                                                                                                                                                                                                                                                                                                                                                                                                                                          |  |  |  |
| No Polish Connector Kit with cleaver                                   | 1/package                                                                                                                                                                                                                                                                                                                                                                                                                                                                                                                                                                                                                                      | 80-6113-2379-3                                                                                                                                                                                                                                                                                                                                                                                                                                                                                                                                                                                                                                                                                                                          |  |  |  |
| No Polish Connector Premium Kit with cleaver                           | 1/package                                                                                                                                                                                                                                                                                                                                                                                                                                                                                                                                                                                                                                      | 80-6113-8783-0                                                                                                                                                                                                                                                                                                                                                                                                                                                                                                                                                                                                                                                                                                                          |  |  |  |
| No Polish Connector Cap Lifter Tool                                    | 25/package                                                                                                                                                                                                                                                                                                                                                                                                                                                                                                                                                                                                                                     | 80-6113-8065-2                                                                                                                                                                                                                                                                                                                                                                                                                                                                                                                                                                                                                                                                                                                          |  |  |  |
| Connectors with 3M" Easy Cleaver                                       |                                                                                                                                                                                                                                                                                                                                                                                                                                                                                                                                                                                                                                                |                                                                                                                                                                                                                                                                                                                                                                                                                                                                                                                                                                                                                                                                                                                                         |  |  |  |
| No Polish SC/UPC Connector SM with 3M™ Easy Cleaver                    | 120/box                                                                                                                                                                                                                                                                                                                                                                                                                                                                                                                                                                                                                                        | 80-6114-9411-5                                                                                                                                                                                                                                                                                                                                                                                                                                                                                                                                                                                                                                                                                                                          |  |  |  |
| No Polish SC Connector MM 50 μm with 3M Easy Cleaver                   | 60/box                                                                                                                                                                                                                                                                                                                                                                                                                                                                                                                                                                                                                                         | 80-6114-9419-8                                                                                                                                                                                                                                                                                                                                                                                                                                                                                                                                                                                                                                                                                                                          |  |  |  |
| No Polish SC Connector MM 50 μm laser optimized with 3M Easy Cleaver   | 60/box                                                                                                                                                                                                                                                                                                                                                                                                                                                                                                                                                                                                                                         | 80-6114-9420-6                                                                                                                                                                                                                                                                                                                                                                                                                                                                                                                                                                                                                                                                                                                          |  |  |  |
| No Polish SC Connector MM 62.5 μm with 3M Easy Cleaver                 | 60/box                                                                                                                                                                                                                                                                                                                                                                                                                                                                                                                                                                                                                                         | 80-6114-9421-4                                                                                                                                                                                                                                                                                                                                                                                                                                                                                                                                                                                                                                                                                                                          |  |  |  |
|                                                                        | No Polish SC Connector SM 250/900 with tool (blue housing)  No Polish SC Connector MM 50 µm 250/900 with tool (black housing)  No Polish SC Connector MM 50 µm LOMMF 250/900 with tool (aqua housing)  No Polish SC Connector MM 62.5 µm 250/900 with tool (beige housing)  No Polish SC Connector Assembly Tool 250/900 µm  No Polish Connector Kit with cleaver  No Polish Connector Premium Kit with cleaver  No Polish Connector Cap Lifter Tool  Cleaver  No Polish SC/UPC Connector SM with 3M™ Easy Cleaver  No Polish SC Connector MM 50 µm with 3M Easy Cleaver  No Polish SC Connector MM 50 µm laser optimized with 3M Easy Cleaver | No Polish SC Connector SM 250/900 with tool (blue housing)  No Polish SC Connector MM 50 μm 250/900 with tool (black housing)  60/package  No Polish SC Connector MM 50 μm LOMMF 250/900 with tool (aqua housing)  60/package  No Polish SC Connector MM 62.5 μm 250/900 with tool (beige housing)  60/package  No Polish SC Connector Assembly Tool 250/900 μm  1/package  No Polish Connector Kit with cleaver  1/package  No Polish Connector Premium Kit with cleaver  1/package  No Polish Connector Cap Lifter Tool  25/package  Cleaver  No Polish SC/UPC Connector SM with 3M™ Easy Cleaver  No Polish SC Connector MM 50 μm with 3M Easy Cleaver  60/box  No Polish SC Connector MM 50 μm laser optimized with 3M Easy Cleaver |  |  |  |