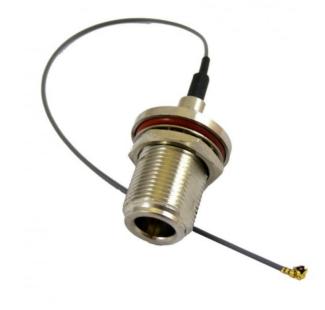

## N (F) BULKHEAD TO UFL 200MM LONG CABLE ASSEMBLY

CABLE ASSEMBLY UFL to SMA IP67 FEMALE BULKHEAD, 20cm LONG WITH IP RUBBER SEAL

> **RF Solutions** £4.95

SMA FEMALE -RG174-TO OPEN 200MM LONG

> **RF Solutions** £3.90