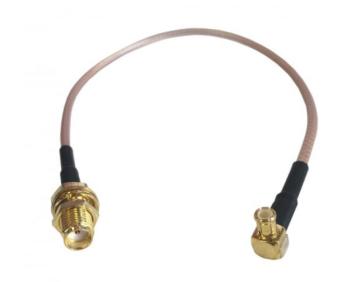

Home ightarrow Cable Assemblies & Adaptors ightarrow SMA FEMALE-RG174-MCX (M) R/ANGLE 200MM LONG

CBA-SMAF-MCXMR

## SMA FEMALE-RG174-MCX (M) R/ANGLE 200MM LONG

You May Also Be Interested In

< >

SMA FEMALE -RG174-MCX (M) 150MM

**RF Solutions** £4.90

RF ADAPTOR SMA (FEMALE) TO MCX (MALE)

> **RF Solutions** £3.95

Out of stock. Please allow up to 4 weeks for delivery. Please email or call sales for an exact date