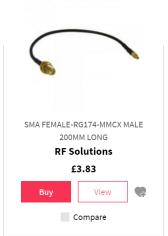

## SMA MALE R/ANGLE -RG174- MMCX MALE 200MM

You May Also Be Interested In

£3.95

Out of stock. Please allow up to 4 weeks for delivery. Please email or call sales for an exact date