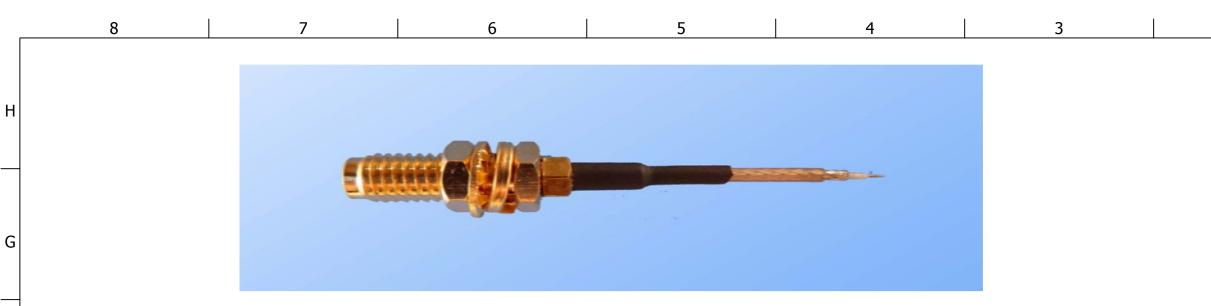

## Notes

- 1. SMA Female Bulkhead Straight
- 2. open ended coax
- 3. Heatshrink
- 4 Overall length 200mm
- Attenuation (Max) : -1.5dB
- VSWR (Max) : 1.5
- Nominal Impedance: 50ohm

7

**RoHS** compliant

3

removed to

expose signal

wire Insulation.

removed to

expose the

Earth Braid.

Earth Braid is

solder tinned

4

5

| • |   |   |  |
|---|---|---|--|
|   | 1 | , |  |
| ć |   |   |  |
| - |   | - |  |

wire. Signal wire solder tinned