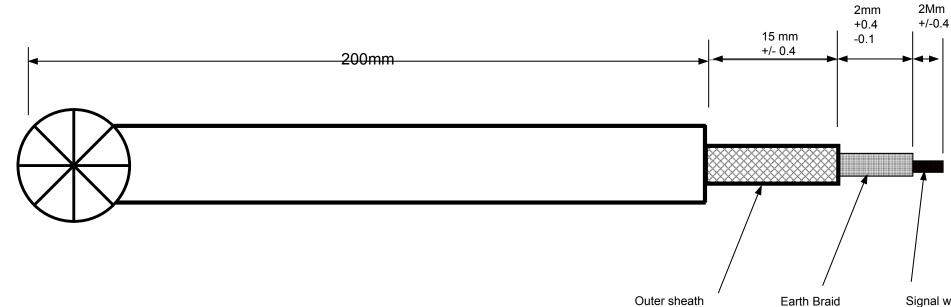

## Notes

- 1. SMA Female Bulkhead Straight
- 2. open ended coax
- 3. Heatshrink
- 4 Overall length 200mm
- Attenuation (Max) : -1.5dB
- VSWR (Max) : 1.5
- Nominal Impedance: 50ohm

7

**RoHS** compliant

3

removed to

expose signal

wire Insulation.

removed to

expose the

Earth Braid.

Earth Braid is

solder tinned

4

5

| • |   |   |  |
|---|---|---|--|
|   | 1 | , |  |
| ć |   |   |  |
| - |   | - |  |

wire. Signal wire solder tinned