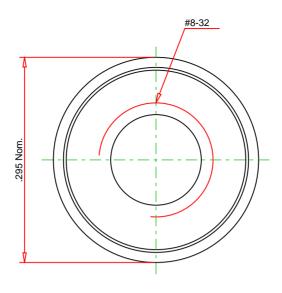

© 2024 PennEngineering

ALL DIMENSIONS IN INCHES NOTE: DRAWING NOT TO SCALE

 DATE | 18-MAR-2024 | NOTE : DRAWING NOT TO SCALE

 THREAD : .164-32 (#8-32)
 MOUNTING HOLE DIA. : .281 +.003 -.000

 MATERIAL: 300 Series Stainless Steel
 PANEL THICKNESS: .480 MINIMUM

 HEAT TREAT: NONE
 MAX. PANEL HARDNESS: HRB 70 / HB 125 OR LESS

 FINISH: Passivated and/or tested per ASTM A360
 MIN CENTERLINE-TO-EDGE: 0.225

**DESCRIPTION:** 

PEM® CASTSERT™ Press-in Inserts - Unified

PART NO.:

CKS-832-2

PennlEngineering

EMAIL: TECHSUPPORT@PEMNET.COM WWW.PEMNET.COM