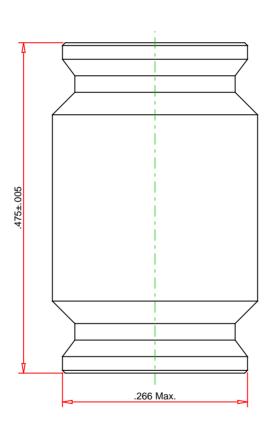

© 2024 PennEngineering

ALL DIMENSIONS IN INCHES NOTE: DRAWING NOT TO SCALE

 DATE | 18-MAR-2024 | NOTE : DRAWING NOT TO SCALE

 THREAD : .164-32 (#8-32)
 MOUNTING HOLE DIA. : .281 +.003 -.000

 MATERIAL: 300 Series Stainless Steel
 PANEL THICKNESS: .480 MINIMUM

 HEAT TREAT: NONE
 MAX. PANEL HARDNESS: HRB 70 / HB 125 OR LESS

 FINISH: Passivated and/or tested per ASTM A360
 MIN CENTERLINE-TO-EDGE: 0.225

**DESCRIPTION:** 

PEM® CASTSERT™ Press-in Inserts - Unified

PART NO.:

CKS-832-2

PennlEngineering

EMAIL: TECHSUPPORT@PEMNET.COM WWW.PEMNET.COM