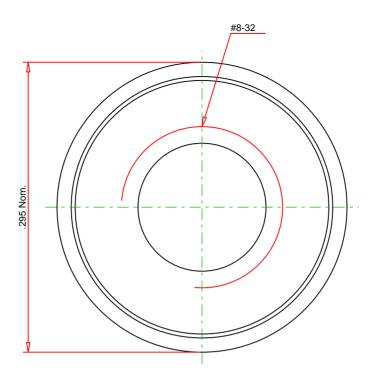

© 2024 PennEngineering

ALL DIMENSIONS IN INCHES NOTE: DRAWING NOT TO SCALE

 DATE
 18-MAR-2024
 NOTE: DRAWING NOT TO SCALE

 THREAD:
 .164-32 (#8-32)
 MOUNTING HOLE DIA.: .281 +.003 -.000

 MATERIAL:
 300 Series Stainless Steel
 PANEL THICKNESS: .255 MINIMUM

 HEAT TREAT:
 NONE
 MAX. PANEL HARDNESS: HRB 70 / HB 125 OR LESS

 FINISH:
 Passivated and/or tested per ASTM A360
 MIN CENTERLINE-TO-EDGE: 0.225

**DESCRIPTION:** 

PEM® CASTSERT™ Press-in Inserts - Unified

PART NO.:

CKS-832-1

PennEngineering

EMAIL: TECHSUPPORT@PEMNET.COM WWW.PEMNET.COM