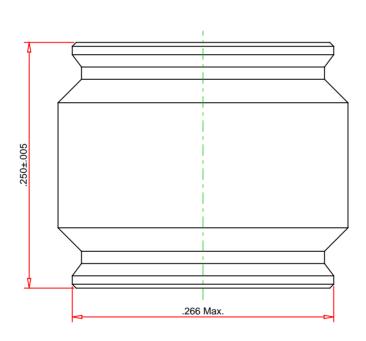

© 2024 PennEngineering

ALL DIMENSIONS IN INCHES NOTE: DRAWING NOT TO SCALE

 DATE
 18-MAR-2024
 NOTE: DRAWING NOT TO SCALE

 THREAD:
 .164-32 (#8-32)
 MOUNTING HOLE DIA.: .281 +.003 -.000

 MATERIAL:
 300 Series Stainless Steel
 PANEL THICKNESS: .255 MINIMUM

 HEAT TREAT:
 NONE
 MAX. PANEL HARDNESS: HRB 70 / HB 125 OR LESS

 FINISH:
 Passivated and/or tested per ASTM A360
 MIN CENTERLINE-TO-EDGE: 0.225

**DESCRIPTION:** 

PEM® CASTSERT™ Press-in Inserts - Unified

PART NO.:

CKS-832-1

PennEngineering

EMAIL: TECHSUPPORT@PEMNET.COM WWW.PEMNET.COM