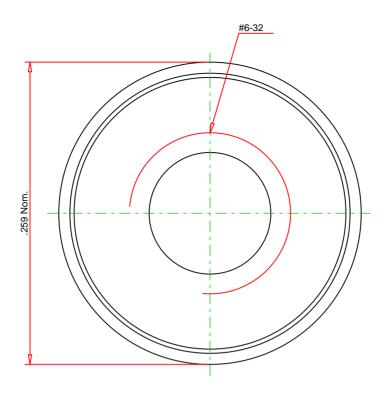

© 2024 PennEngineering

ALL DIMENSIONS IN INCHES
NOTE: DRAWING NOT TO SCALE

 DATE
 18-MAR-2024
 NOTE: DRAWING NOT TO SCALE

 THREAD:
 .138-32 (#6-32)
 MOUNTING HOLE DIA.:
 .250 +.003 -.000

 MATERIAL:
 300 Series Stainless Steel
 PANEL THICKNESS:
 .205 MINIMUM

 HEAT TREAT:
 NONE
 MAX. PANEL HARDNESS:
 HRB 70 / HB 125 OR LESS

 FINISH:
 Passivated and/or tested per ASTM A360
 MIN CENTERLINE-TO-EDGE: 0.198

**DESCRIPTION:** 

PEM® CASTSERT™ Press-in Inserts - Unified