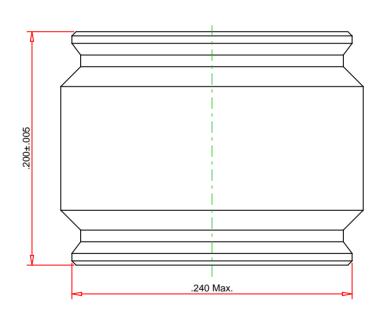

© 2024 PennEngineering

ALL DIMENSIONS IN INCHES
NOTE: DRAWING NOT TO SCALE

 DATE
 18-MAR-2024
 NOTE: DRAWING NOT TO SCALE

 THREAD:
 .138-32 (#6-32)
 MOUNTING HOLE DIA.:
 .250 +.003 -.000

 MATERIAL:
 300 Series Stainless Steel
 PANEL THICKNESS:
 .205 MINIMUM

 HEAT TREAT:
 NONE
 MAX. PANEL HARDNESS:
 HRB 70 / HB 125 OR LESS

 FINISH:
 Passivated and/or tested per ASTM A360
 MIN CENTERLINE-TO-EDGE: 0.198

**DESCRIPTION:** 

PEM® CASTSERT™ Press-in Inserts - Unified