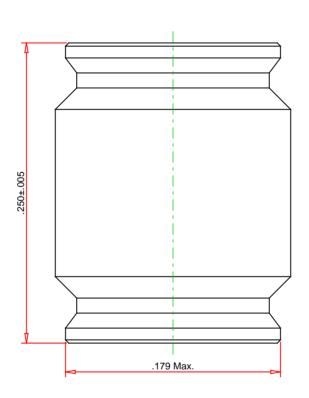

© 2024 PennEngineering

ALL DIMENSIONS IN INCHES NOTE: DRAWING NOT TO SCALE

 DATE
 18-MAR-2024
 NOTE: DRAWING NOT TO SCALE

 THREAD:
 .086-56 (#2-56)
 MOUNTING HOLE DIA.:
 .188 +.003 -.000

 MATERIAL:
 300 Series Stainless Steel
 PANEL THICKNESS:
 .255 MINIMUM

 HEAT TREAT:
 NONE
 MAX. PANEL HARDNESS:
 HRB 70 / HB 125 OR LESS

 FINISH:
 Passivated and/or tested per ASTM A360
 MIN CENTERLINE-TO-EDGE: 0.151

**DESCRIPTION:** 

PEM® CASTSERT™ Press-in Inserts - Unified

PART NO.:

CKS-256-2

PennEngineering

EMAIL: TECHSUPPORT@PEMNET.COM WWW.PEMNET.COM