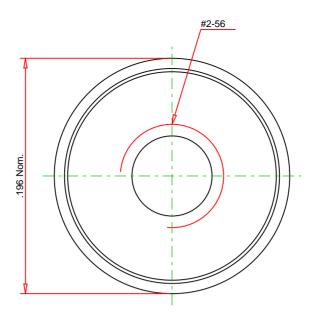

© 2024 PennEngineering

ALL DIMENSIONS IN INCHES NOTE: DRAWING NOT TO SCALE

 DATE
 18-MAR-2024
 NOTE: DRAWING NOT TO SCALE

 THREAD:
 .086-56 (#2-56)
 MOUNTING HOLE DIA.:
 .188 +.003 -.000

 MATERIAL:
 300 Series Stainless Steel
 PANEL THICKNESS:
 .255 MINIMUM

 HEAT TREAT:
 NONE
 MAX. PANEL HARDNESS:
 HRB 70 / HB 125 OR LESS

 FINISH:
 Passivated and/or tested per ASTM A360
 MIN CENTERLINE-TO-EDGE: 0.151

**DESCRIPTION:** 

PEM® CASTSERT™ Press-in Inserts - Unified

PART NO.:

CKS-256-2

PennEngineering

EMAIL: TECHSUPPORT@PEMNET.COM WWW.PEMNET.COM