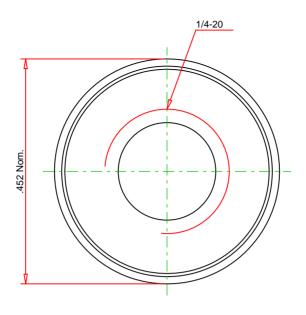

© 2024 PennEngineering

ALL DIMENSIONS IN INCHES
NOTE: DRAWING NOT TO SCALE

 DATE | 18-MAR-2024 | NOTE : DRAWING NOT TO SCALE

 THREAD : .250-20 (1/4-20)
 MOUNTING HOLE DIA. : .438 +.003 -.000

 MATERIAL: 300 Series Stainless Steel
 PANEL THICKNESS: .630 MINIMUM

 HEAT TREAT: NONE
 MAX. PANEL HARDNESS: HRB 70 / HB 125 OR LESS

 FINISH: Passivated and/or tested per ASTM A360
 MIN CENTERLINE-TO-EDGE: 0.343

**DESCRIPTION:** 

PEM® CASTSERT™ Press-in Inserts - Unified

PART NO.:

CKS-0420-2

PennlEngineering

EMAIL: TECHSUPPORT@PEMNET.COM WWW.PEMNET.COM