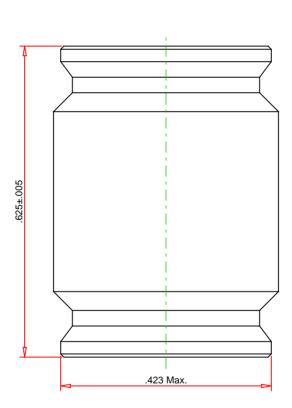

© 2024 PennEngineering

ALL DIMENSIONS IN INCHES
NOTE: DRAWING NOT TO SCALE

 DATE | 18-MAR-2024 | NOTE : DRAWING NOT TO SCALE

 THREAD : .250-20 (1/4-20)
 MOUNTING HOLE DIA. : .438 +.003 -.000

 MATERIAL: 300 Series Stainless Steel
 PANEL THICKNESS: .630 MINIMUM

 HEAT TREAT: NONE
 MAX. PANEL HARDNESS: HRB 70 / HB 125 OR LESS

 FINISH: Passivated and/or tested per ASTM A360
 MIN CENTERLINE-TO-EDGE: 0.343

**DESCRIPTION:** 

PEM® CASTSERT™ Press-in Inserts - Unified

PART NO.:

CKS-0420-2

PennlEngineering

EMAIL: TECHSUPPORT@PEMNET.COM WWW.PEMNET.COM