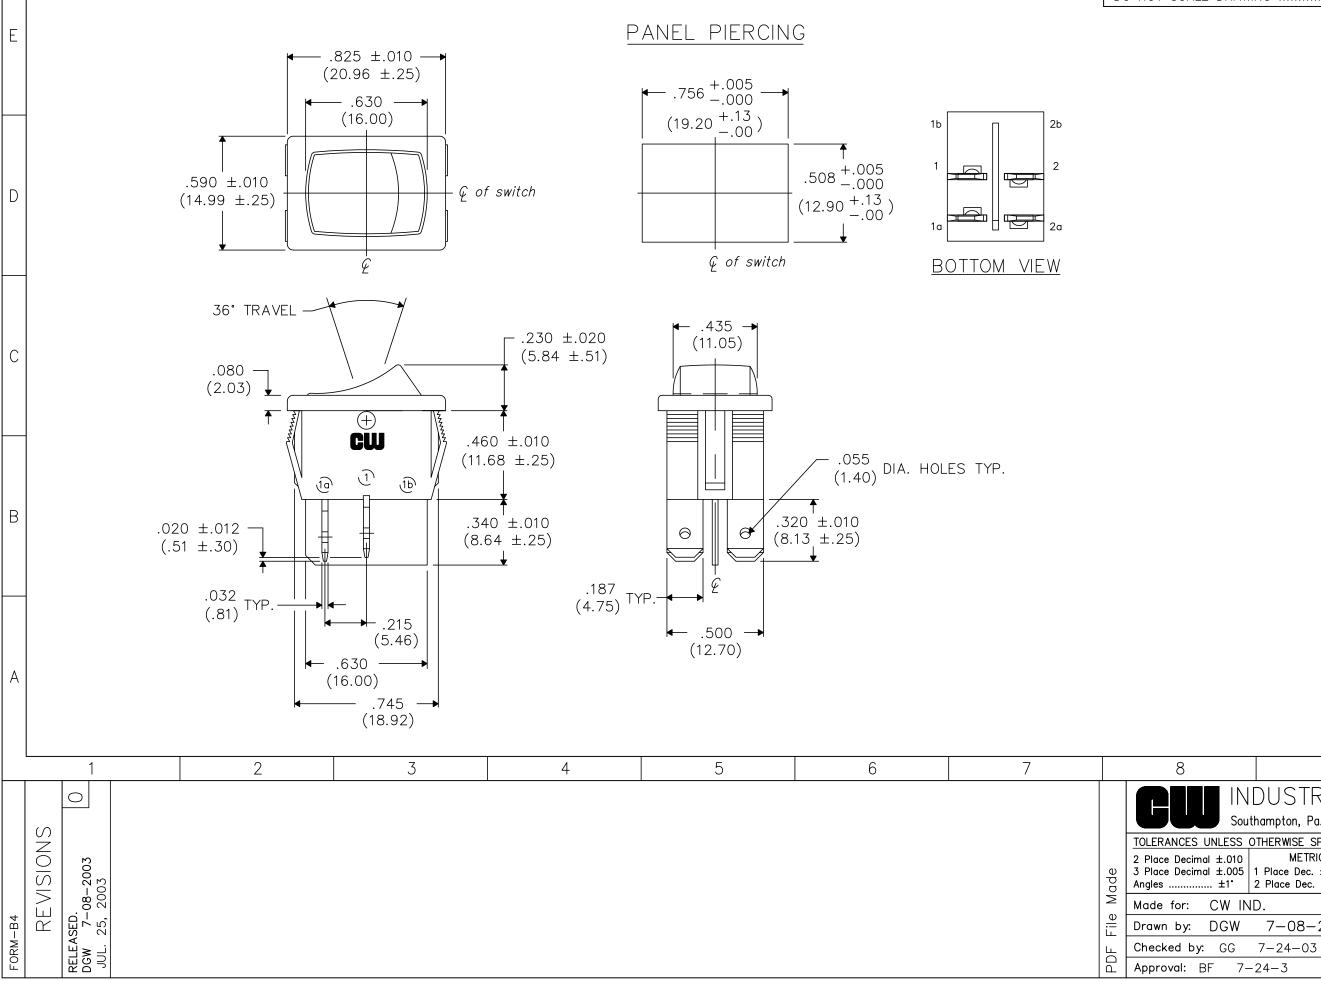

| DIMENSIONS IN INCHES (MILLIMETERS)<br>DO NOT SCALE DRAWING |                                                                           | Dwg. N  | Dwg. No.            |  |
|------------------------------------------------------------|---------------------------------------------------------------------------|---------|---------------------|--|
| DC                                                         | D NOT SCALE DRAWING                                                       | GRS     | -4021-0013          |  |
|                                                            |                                                                           |         |                     |  |
|                                                            |                                                                           |         |                     |  |
|                                                            |                                                                           |         |                     |  |
|                                                            |                                                                           |         |                     |  |
|                                                            |                                                                           |         |                     |  |
|                                                            |                                                                           |         |                     |  |
|                                                            |                                                                           |         |                     |  |
|                                                            |                                                                           |         |                     |  |
|                                                            |                                                                           |         |                     |  |
|                                                            |                                                                           |         |                     |  |
|                                                            |                                                                           |         |                     |  |
|                                                            |                                                                           |         |                     |  |
|                                                            |                                                                           |         |                     |  |
|                                                            |                                                                           |         |                     |  |
|                                                            |                                                                           |         |                     |  |
|                                                            |                                                                           |         |                     |  |
|                                                            |                                                                           |         |                     |  |
|                                                            |                                                                           |         |                     |  |
|                                                            |                                                                           |         |                     |  |
|                                                            |                                                                           |         |                     |  |
|                                                            |                                                                           |         |                     |  |
|                                                            |                                                                           |         |                     |  |
|                                                            |                                                                           |         |                     |  |
|                                                            |                                                                           |         |                     |  |
|                                                            |                                                                           |         |                     |  |
|                                                            |                                                                           |         |                     |  |
|                                                            |                                                                           |         |                     |  |
|                                                            |                                                                           |         |                     |  |
|                                                            |                                                                           |         |                     |  |
|                                                            | 8 9                                                                       |         | 10                  |  |
|                                                            |                                                                           | Title:  | ROCKER SWIDGET      |  |
| 0                                                          | TOLERANCES UNLESS OTHERWISE SPECIFIED                                     |         | ASSEMBLY            |  |
|                                                            |                                                                           |         |                     |  |
|                                                            | 2 Place Decimal ±.010 METRIC<br>3 Place Decimal ±.005 1 Place Dec. ±.25mn |         | (POP IN)            |  |
| Made                                                       | Angles ±1° 2 Place Dec. ±.13mn                                            | ו       | D.P S.T.            |  |
|                                                            | Made for: CW IND.                                                         | Divisio | Division:<br>SWITCH |  |
| File                                                       | Drawn by: DGW 7-08-2003                                                   | Dwg. N  | Dwg. No.            |  |
| LL                                                         | Checked by: GG 7-24-03                                                    |         | 1001 0017           |  |

GRS-4021-0013