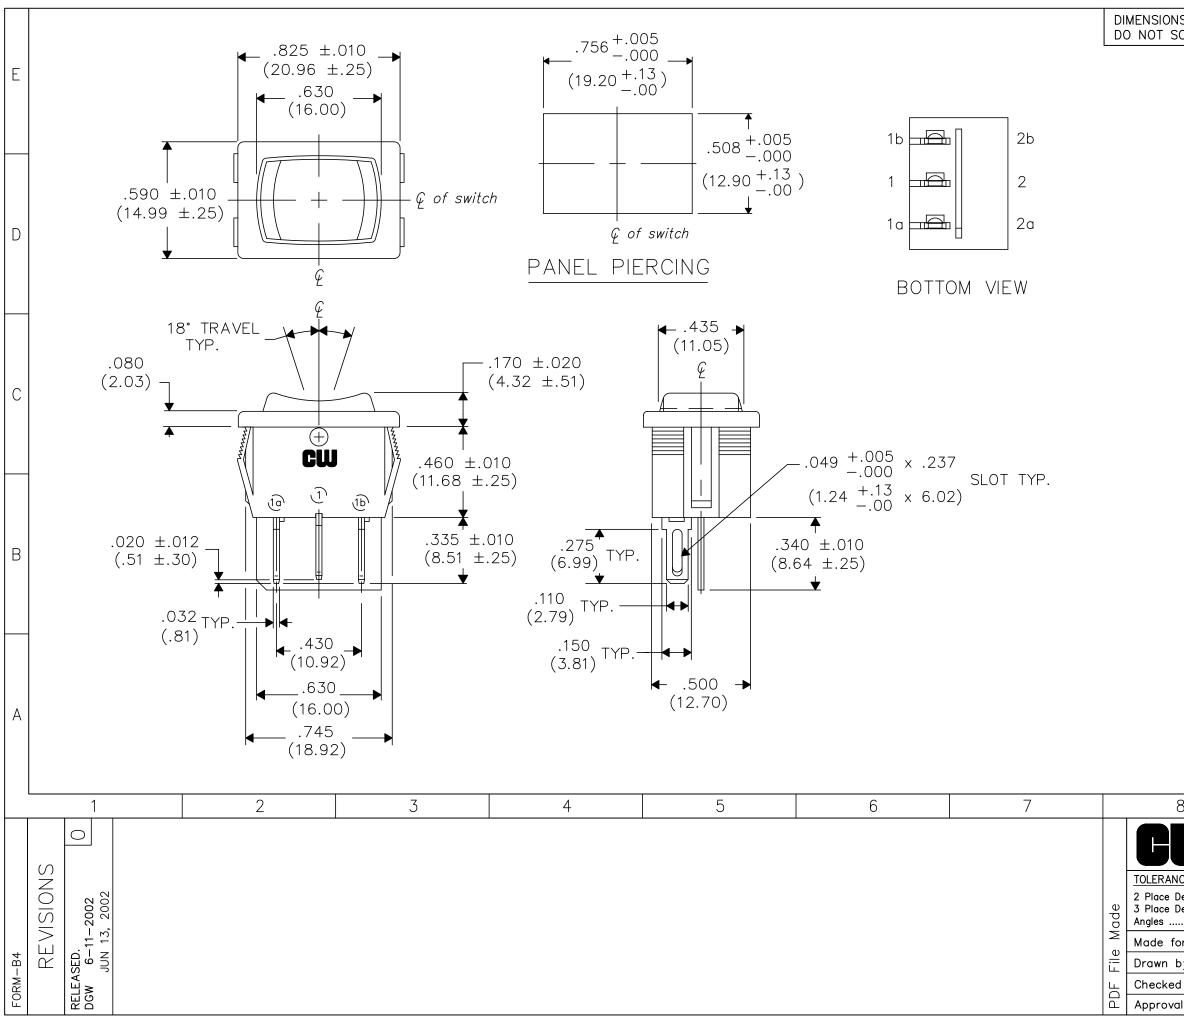

| DI   | MENSIONS IN INCHES                             | (MILLIMETERS)                              | Dwg. No.            |       |
|------|------------------------------------------------|--------------------------------------------|---------------------|-------|
| DC   | D NOT SCALE DRAW                               | NG                                         | GRS-4013C-0011      |       |
|      |                                                | L                                          |                     |       |
|      |                                                |                                            |                     |       |
|      |                                                |                                            |                     |       |
|      |                                                |                                            |                     |       |
|      |                                                |                                            |                     |       |
|      |                                                |                                            |                     |       |
|      |                                                |                                            |                     |       |
|      |                                                |                                            |                     |       |
|      |                                                |                                            |                     |       |
|      |                                                |                                            |                     |       |
|      |                                                |                                            |                     |       |
|      |                                                |                                            |                     |       |
|      |                                                |                                            |                     |       |
|      |                                                |                                            |                     |       |
|      |                                                |                                            |                     |       |
|      |                                                |                                            |                     |       |
|      |                                                |                                            |                     |       |
|      |                                                |                                            |                     |       |
|      |                                                |                                            |                     |       |
|      |                                                |                                            |                     |       |
|      |                                                |                                            |                     |       |
|      |                                                |                                            |                     |       |
|      |                                                |                                            |                     |       |
|      |                                                |                                            |                     |       |
|      |                                                |                                            |                     |       |
|      |                                                |                                            |                     |       |
|      |                                                |                                            |                     |       |
|      |                                                |                                            |                     |       |
|      |                                                |                                            |                     |       |
|      |                                                |                                            |                     |       |
|      |                                                |                                            |                     |       |
|      |                                                |                                            |                     |       |
|      |                                                | I                                          |                     |       |
|      | 8                                              | 9                                          | 10                  |       |
|      |                                                | DUSTRIES                                   | Title: ROCKER ASSEN | IBLY  |
|      | Southampton, Pa. 18966                         |                                            | ASSEMBLY            |       |
|      | TOLERANCES UNLESS OTHERWISE SPECIFIED          |                                            |                     |       |
| دە   | 2 Place Decimal ±.010<br>3 Place Decimal ±.005 | METRIC<br>1 Place Dec. ±.25mm              | S.P CENTER          |       |
| Made |                                                | 2 Place Dec. ±.25mm<br>2 Place Dec. ±.13mm | (MOM OFF- N         | 10M.) |
|      | Made for: CW INI                               | D.                                         | Division:           |       |
| File | Drawn by: DGW 6-11-2002                        |                                            | SWITCH<br>Dwg. No.  |       |
| DF   | Checked by: GG                                 | 6-13-2002                                  | GRS-4013C-0011      |       |
| Ъ    | Approval: BF 6-                                | -13-2002                                   | 613-40136-0011      |       |
|      |                                                |                                            |                     |       |