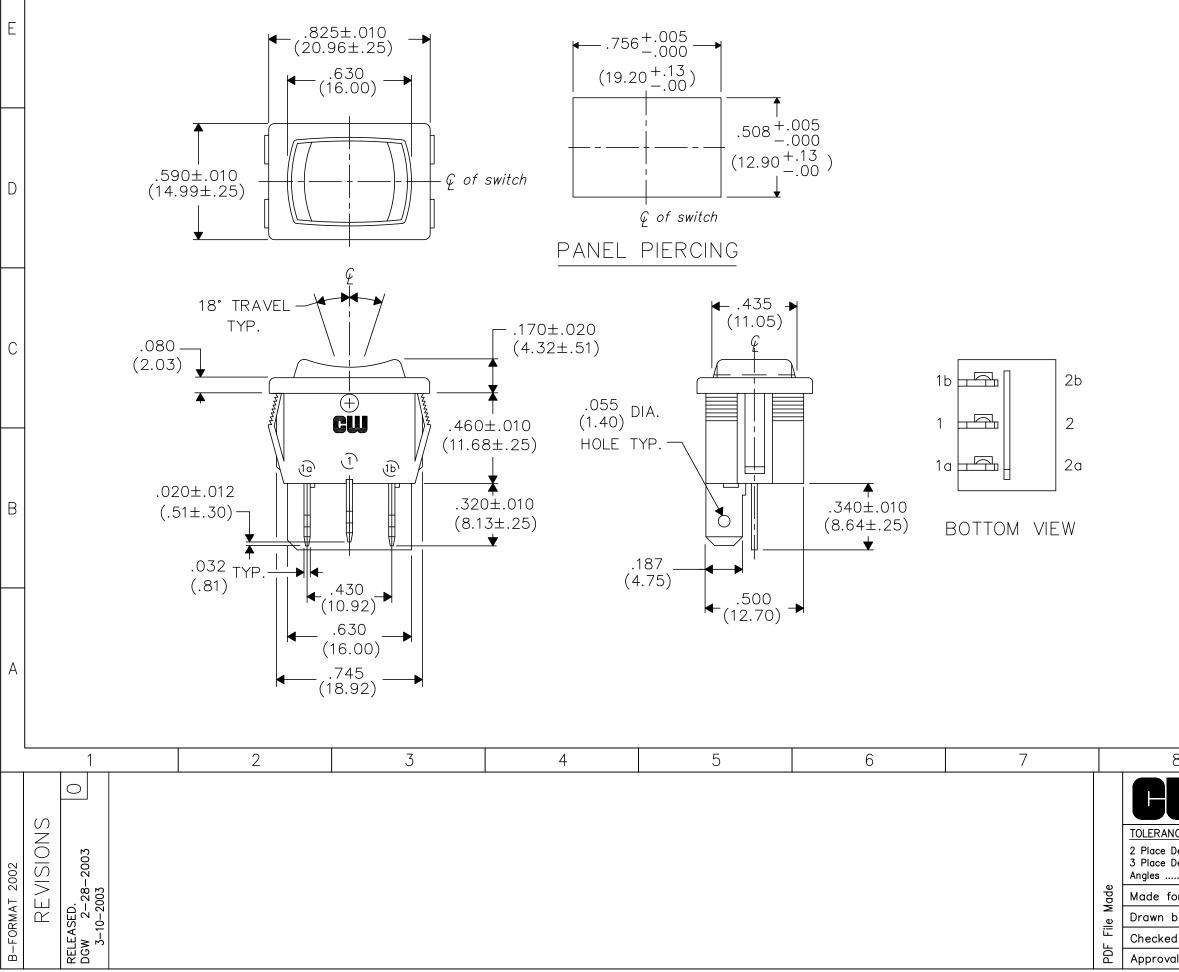

|       | IENSIONS IN INCHES<br>NOT SCALE DRAWI                                                              | (MILLIMETERS)       | Dwg. No.            |
|-------|----------------------------------------------------------------------------------------------------|---------------------|---------------------|
|       | NOT SOALE DRAM                                                                                     | 10                  | GRS-4013A-0001      |
|       |                                                                                                    |                     |                     |
|       |                                                                                                    |                     |                     |
|       |                                                                                                    |                     |                     |
|       |                                                                                                    |                     |                     |
|       |                                                                                                    |                     |                     |
|       |                                                                                                    |                     |                     |
|       |                                                                                                    |                     |                     |
|       |                                                                                                    |                     |                     |
|       |                                                                                                    |                     |                     |
|       |                                                                                                    |                     |                     |
|       |                                                                                                    |                     |                     |
|       |                                                                                                    |                     |                     |
|       |                                                                                                    |                     |                     |
|       |                                                                                                    |                     |                     |
|       |                                                                                                    |                     |                     |
|       |                                                                                                    |                     |                     |
|       |                                                                                                    |                     |                     |
|       |                                                                                                    |                     |                     |
|       |                                                                                                    |                     |                     |
|       |                                                                                                    |                     |                     |
|       |                                                                                                    |                     |                     |
|       |                                                                                                    |                     |                     |
|       |                                                                                                    |                     |                     |
|       |                                                                                                    |                     |                     |
|       |                                                                                                    |                     |                     |
|       |                                                                                                    |                     |                     |
|       |                                                                                                    |                     |                     |
|       |                                                                                                    |                     |                     |
|       |                                                                                                    |                     |                     |
|       |                                                                                                    |                     |                     |
|       |                                                                                                    |                     |                     |
|       |                                                                                                    |                     |                     |
|       |                                                                                                    |                     |                     |
|       |                                                                                                    |                     |                     |
|       | 8                                                                                                  | 9                   | 10                  |
|       |                                                                                                    |                     | Titlet              |
|       |                                                                                                    | DUSTRIES            | ASSEMBLY            |
|       | TOLERANCES UNLESS OTHERWISE SPECIFIED2 Place Decimal ±.0103 Place Decimal ±.0051 Place Dec. ±.25mm |                     | ROCKER SWIDGET      |
|       |                                                                                                    |                     | S.P CENTER OFF      |
|       |                                                                                                    |                     |                     |
| 。 │   | Angles ±1° 2                                                                                       | 2 Place Dec. ±.13mm | (ON-OFF-ON)         |
| Made  | Made for: CW INE                                                                                   |                     | Division:<br>SWITCH |
| File  | Drawn by: DGW                                                                                      | 2-28-2003           | Dwg. No.            |
| PDF F | Checked by: GG                                                                                     | 3-10-03             | GRS-4013A-0001      |
| ЪГ    | Approval: BF 3-                                                                                    | -10-3               | UUV3-4013A-0001     |