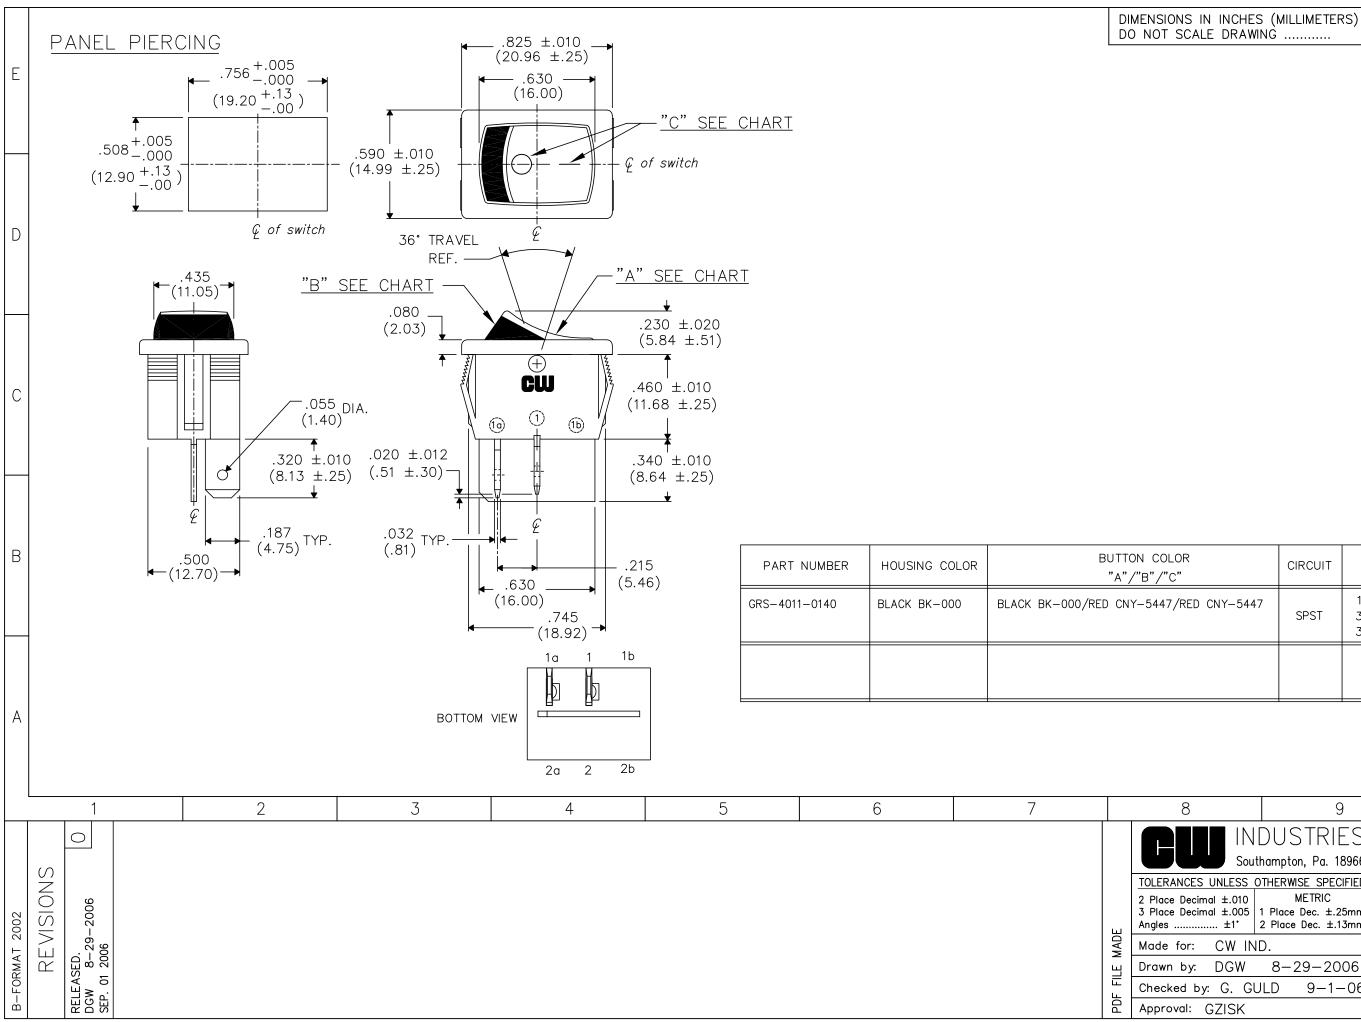

|                                                               |         | I                   |                            |                                     |          |
|---------------------------------------------------------------|---------|---------------------|----------------------------|-------------------------------------|----------|
|                                                               |         | _                   |                            |                                     |          |
|                                                               |         |                     |                            |                                     |          |
|                                                               |         |                     |                            |                                     |          |
|                                                               |         |                     |                            |                                     |          |
|                                                               |         |                     |                            |                                     |          |
|                                                               |         |                     |                            |                                     |          |
|                                                               |         |                     |                            |                                     |          |
|                                                               |         |                     |                            |                                     |          |
|                                                               |         |                     |                            |                                     |          |
|                                                               |         |                     |                            |                                     |          |
|                                                               |         |                     |                            |                                     |          |
|                                                               |         |                     |                            |                                     |          |
|                                                               |         |                     |                            |                                     |          |
| OR<br>""                                                      | CIRCUIT |                     |                            | RATING                              | UL & CSA |
| /RED CNY-5447                                                 | SPST    |                     |                            | 250VAC<br>125—250VAC<br>_ 10A 14V T | APPROVED |
|                                                               |         |                     |                            |                                     |          |
|                                                               |         |                     |                            |                                     |          |
|                                                               |         |                     |                            |                                     |          |
|                                                               |         |                     |                            |                                     |          |
| 8                                                             | 9       |                     |                            | 10                                  |          |
| INDUSTRIES                                                    |         |                     | Title: 2 COLOR             |                                     |          |
| Southampton, Pa. 18966<br>NCES UNLESS OTHERWISE SPECIFIED     |         |                     | ROCKER SWIDGET             |                                     |          |
| Decimal ±.010 METRIC<br>Decimal ±.005 1 Place Dec. ±.25mm<br> |         |                     | ASSEMBLY<br>SP/ST (POP IN) |                                     |          |
| for: CW IND.                                                  |         | Division:<br>SWITCH |                            |                                     |          |
| by: DGW 8                                                     | 06      | Dwg. No.            |                            |                                     |          |

Dwg. No.

GRS-4011-0140

9-1-06

Dwg. No.

GRS-4011-0140