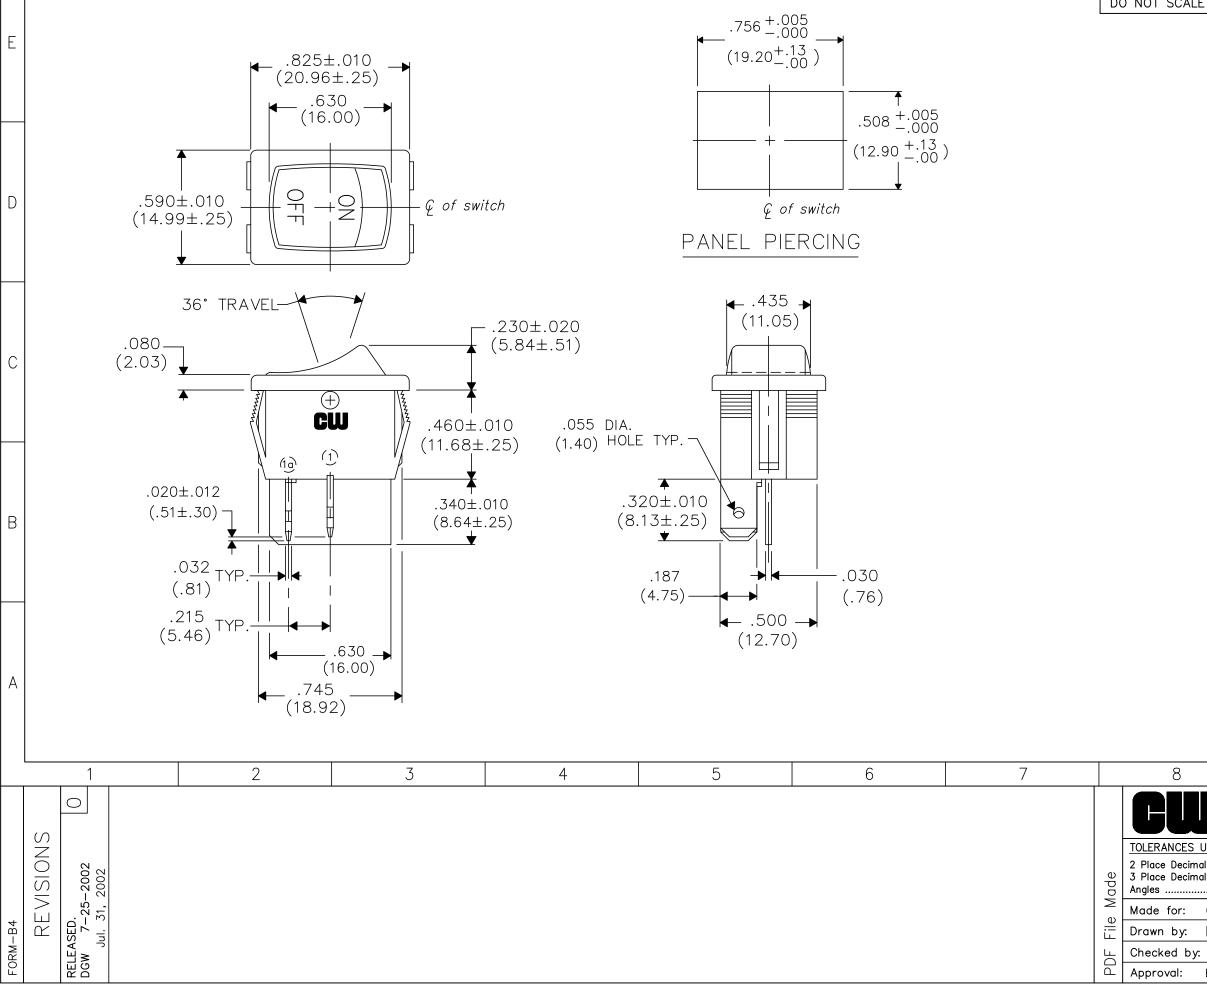

DIMENSIONS IN INCHES (MILLIMETERS) DO NOT SCALE DRAWING .....

| SCALE DRAWING                                            | GRS-4011-0069       |
|----------------------------------------------------------|---------------------|
| L                                                        |                     |
|                                                          |                     |
|                                                          |                     |
|                                                          |                     |
|                                                          |                     |
|                                                          |                     |
|                                                          |                     |
|                                                          |                     |
|                                                          |                     |
|                                                          |                     |
|                                                          |                     |
|                                                          |                     |
|                                                          |                     |
|                                                          |                     |
|                                                          |                     |
|                                                          |                     |
|                                                          |                     |
|                                                          |                     |
|                                                          |                     |
|                                                          |                     |
|                                                          |                     |
|                                                          |                     |
|                                                          |                     |
|                                                          |                     |
|                                                          |                     |
|                                                          |                     |
|                                                          |                     |
| 8 9                                                      | 10                  |
| INDUSTRIES                                               | Title: ROCKER       |
| Southampton, Pa. 18966                                   | SWITCH              |
| NCES UNLESS OTHERWISE SPECIFIED    Decimal ±.010  METRIC | ASSEMBLY            |
| Decimal ±.005  1  Place Dec. ±.25mm                      | S.P.S.T.            |
| or: CW IND.                                              | Division:<br>SWITCH |
| by: DGW 7-25-2002                                        | Dwg. No.            |
| d by: GG 7-31-02                                         |                     |