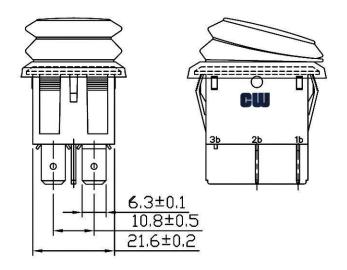

| Rating                | 20A125V AC 1/3HP        | Mounting Hole                                                                                                                                                                                                                                                                                                                                                                                                                                                                                                                                                                                                                                                                                                                                                                                                                                                                                                                                                                                                                                                                                                                                                                                                                                                                                                                                                                                                                                                                                                                                                                                                                                                                                                                                                                                                                                                                                                                                                                                                                                                                                                                 | Circuit Diagram              |
|-----------------------|-------------------------|-------------------------------------------------------------------------------------------------------------------------------------------------------------------------------------------------------------------------------------------------------------------------------------------------------------------------------------------------------------------------------------------------------------------------------------------------------------------------------------------------------------------------------------------------------------------------------------------------------------------------------------------------------------------------------------------------------------------------------------------------------------------------------------------------------------------------------------------------------------------------------------------------------------------------------------------------------------------------------------------------------------------------------------------------------------------------------------------------------------------------------------------------------------------------------------------------------------------------------------------------------------------------------------------------------------------------------------------------------------------------------------------------------------------------------------------------------------------------------------------------------------------------------------------------------------------------------------------------------------------------------------------------------------------------------------------------------------------------------------------------------------------------------------------------------------------------------------------------------------------------------------------------------------------------------------------------------------------------------------------------------------------------------------------------------------------------------------------------------------------------------|------------------------------|
|                       |                         | 38.0                                                                                                                                                                                                                                                                                                                                                                                                                                                                                                                                                                                                                                                                                                                                                                                                                                                                                                                                                                                                                                                                                                                                                                                                                                                                                                                                                                                                                                                                                                                                                                                                                                                                                                                                                                                                                                                                                                                                                                                                                                                                                                                          | Switch off, red LED lighten  |
| Contact Resistance    | 50m ohm Max.            | 250 X 200 X |                              |
| Insulation Resistance | DC 500V 100M ohm Min.   | 101ckness<br>0.7-2.0<br>X<br>X<br>X<br>29.0                                                                                                                                                                                                                                                                                                                                                                                                                                                                                                                                                                                                                                                                                                                                                                                                                                                                                                                                                                                                                                                                                                                                                                                                                                                                                                                                                                                                                                                                                                                                                                                                                                                                                                                                                                                                                                                                                                                                                                                                                                                                                   | 1a   2a 2                    |
| Dielectric Strength   | AC 1500V 1 minute       | A S                                                                                                                                                                                                                                                                                                                                                                                                                                                                                                                                                                                                                                                                                                                                                                                                                                                                                                                                                                                                                                                                                                                                                                                                                                                                                                                                                                                                                                                                                                                                                                                                                                                                                                                                                                                                                                                                                                                                                                                                                                                                                                                           | \$ 0                         |
| Operation Temperature | −25°C~85°C.             | Thickness X Y 0.751.25 30.2-0.1 22.2+0.1                                                                                                                                                                                                                                                                                                                                                                                                                                                                                                                                                                                                                                                                                                                                                                                                                                                                                                                                                                                                                                                                                                                                                                                                                                                                                                                                                                                                                                                                                                                                                                                                                                                                                                                                                                                                                                                                                                                                                                                                                                                                                      | N                            |
| Switch Function       | 4P DPST ON-OFF With LED | 1.252 30.4-0.1 22.2+0.1<br>24 30.8-0.1 22.2+0.1                                                                                                                                                                                                                                                                                                                                                                                                                                                                                                                                                                                                                                                                                                                                                                                                                                                                                                                                                                                                                                                                                                                                                                                                                                                                                                                                                                                                                                                                                                                                                                                                                                                                                                                                                                                                                                                                                                                                                                                                                                                                               |                              |
|                       |                         |                                                                                                                                                                                                                                                                                                                                                                                                                                                                                                                                                                                                                                                                                                                                                                                                                                                                                                                                                                                                                                                                                                                                                                                                                                                                                                                                                                                                                                                                                                                                                                                                                                                                                                                                                                                                                                                                                                                                                                                                                                                                                                                               | Switch on, green LED lighten |

\*MATERIAL:

Frame: Black, Nylon 66 (94–V2) Actuator: Clear, PC (94–V2)

Terminals: Silver plated, Copper alloy

Waterproof Rubber: Silicone

\*Waterproof: IP56

Tolerance: ±0.3mm unless otherwise specificed

**RoHS Compliant** 