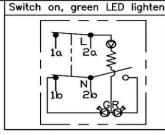

| Rating                | 20A125V AC 1/3HP        | Mounting Hole                                                                                                                                                                                                                                                                                                                                                                                                                                                                                                                                                                                                                                                                                                                                                                                                                                                                                                                                                                                                                                                                                                                                                                                                                                                                                                                                                                                                                                                                                                                                                                                                                                                                                                                                                                                                                                                                                                                                                                                                                                                                                                                 | Circuit Diagram              |
|-----------------------|-------------------------|-------------------------------------------------------------------------------------------------------------------------------------------------------------------------------------------------------------------------------------------------------------------------------------------------------------------------------------------------------------------------------------------------------------------------------------------------------------------------------------------------------------------------------------------------------------------------------------------------------------------------------------------------------------------------------------------------------------------------------------------------------------------------------------------------------------------------------------------------------------------------------------------------------------------------------------------------------------------------------------------------------------------------------------------------------------------------------------------------------------------------------------------------------------------------------------------------------------------------------------------------------------------------------------------------------------------------------------------------------------------------------------------------------------------------------------------------------------------------------------------------------------------------------------------------------------------------------------------------------------------------------------------------------------------------------------------------------------------------------------------------------------------------------------------------------------------------------------------------------------------------------------------------------------------------------------------------------------------------------------------------------------------------------------------------------------------------------------------------------------------------------|------------------------------|
|                       |                         | 38.0                                                                                                                                                                                                                                                                                                                                                                                                                                                                                                                                                                                                                                                                                                                                                                                                                                                                                                                                                                                                                                                                                                                                                                                                                                                                                                                                                                                                                                                                                                                                                                                                                                                                                                                                                                                                                                                                                                                                                                                                                                                                                                                          | Switch off, red LED lighten  |
| Contact Resistance    | 50m ohm Max.            | 250 X 200 X |                              |
| Insulation Resistance | DC 500V 100M ohm Min.   | 101ckness<br>0.7-2.0<br>X<br>X<br>X<br>29.0                                                                                                                                                                                                                                                                                                                                                                                                                                                                                                                                                                                                                                                                                                                                                                                                                                                                                                                                                                                                                                                                                                                                                                                                                                                                                                                                                                                                                                                                                                                                                                                                                                                                                                                                                                                                                                                                                                                                                                                                                                                                                   | 1a   2a 2                    |
| Dielectric Strength   | AC 1500V 1 minute       | A S                                                                                                                                                                                                                                                                                                                                                                                                                                                                                                                                                                                                                                                                                                                                                                                                                                                                                                                                                                                                                                                                                                                                                                                                                                                                                                                                                                                                                                                                                                                                                                                                                                                                                                                                                                                                                                                                                                                                                                                                                                                                                                                           | \$ 0                         |
| Operation Temperature | −25°C~85°C.             | Thickness X Y 0.751.25 30.2-0.1 22.2+0.1                                                                                                                                                                                                                                                                                                                                                                                                                                                                                                                                                                                                                                                                                                                                                                                                                                                                                                                                                                                                                                                                                                                                                                                                                                                                                                                                                                                                                                                                                                                                                                                                                                                                                                                                                                                                                                                                                                                                                                                                                                                                                      | N                            |
| Switch Function       | 4P DPST ON-OFF With LED | 1.252 30.4-0.1 22.2+0.1<br>24 30.8-0.1 22.2+0.1                                                                                                                                                                                                                                                                                                                                                                                                                                                                                                                                                                                                                                                                                                                                                                                                                                                                                                                                                                                                                                                                                                                                                                                                                                                                                                                                                                                                                                                                                                                                                                                                                                                                                                                                                                                                                                                                                                                                                                                                                                                                               |                              |
|                       |                         |                                                                                                                                                                                                                                                                                                                                                                                                                                                                                                                                                                                                                                                                                                                                                                                                                                                                                                                                                                                                                                                                                                                                                                                                                                                                                                                                                                                                                                                                                                                                                                                                                                                                                                                                                                                                                                                                                                                                                                                                                                                                                                                               | Switch on, green LED lighten |