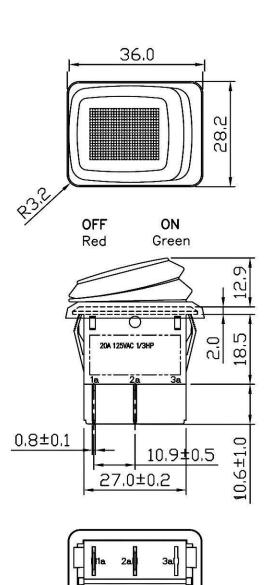

| Rating                | 20A125V AC 1/3HP        | Mounting Hole                                                                                                                                                                                                                                                                                                                                                                                                                                                                                                                                                                                                                                                                                                                                                                                                                                                                                                                                                                                                                                                                                                                                                                                                                                                                                                                                                                                                                                                                                                                                                                                                                                                                                                                                                                                                                                                                                                                                                                                                                                                                                                                 | Circuit Diagram              |
|-----------------------|-------------------------|-------------------------------------------------------------------------------------------------------------------------------------------------------------------------------------------------------------------------------------------------------------------------------------------------------------------------------------------------------------------------------------------------------------------------------------------------------------------------------------------------------------------------------------------------------------------------------------------------------------------------------------------------------------------------------------------------------------------------------------------------------------------------------------------------------------------------------------------------------------------------------------------------------------------------------------------------------------------------------------------------------------------------------------------------------------------------------------------------------------------------------------------------------------------------------------------------------------------------------------------------------------------------------------------------------------------------------------------------------------------------------------------------------------------------------------------------------------------------------------------------------------------------------------------------------------------------------------------------------------------------------------------------------------------------------------------------------------------------------------------------------------------------------------------------------------------------------------------------------------------------------------------------------------------------------------------------------------------------------------------------------------------------------------------------------------------------------------------------------------------------------|------------------------------|
|                       |                         | 38.0                                                                                                                                                                                                                                                                                                                                                                                                                                                                                                                                                                                                                                                                                                                                                                                                                                                                                                                                                                                                                                                                                                                                                                                                                                                                                                                                                                                                                                                                                                                                                                                                                                                                                                                                                                                                                                                                                                                                                                                                                                                                                                                          | Switch off, red LED lighten  |
| Contact Resistance    | 50m ohm Max.            | 250 X 200 X |                              |
| Insulation Resistance | DC 500V 100M ohm Min.   | 101ckness<br>0.7-2.0<br>X<br>X<br>X<br>29.0                                                                                                                                                                                                                                                                                                                                                                                                                                                                                                                                                                                                                                                                                                                                                                                                                                                                                                                                                                                                                                                                                                                                                                                                                                                                                                                                                                                                                                                                                                                                                                                                                                                                                                                                                                                                                                                                                                                                                                                                                                                                                   | 1a   2a 2                    |
| Dielectric Strength   | AC 1500V 1 minute       | A S                                                                                                                                                                                                                                                                                                                                                                                                                                                                                                                                                                                                                                                                                                                                                                                                                                                                                                                                                                                                                                                                                                                                                                                                                                                                                                                                                                                                                                                                                                                                                                                                                                                                                                                                                                                                                                                                                                                                                                                                                                                                                                                           | \$ 0                         |
| Operation Temperature | −25°C~85°C.             | Thickness X Y 0.751.25 30.2-0.1 22.2+0.1                                                                                                                                                                                                                                                                                                                                                                                                                                                                                                                                                                                                                                                                                                                                                                                                                                                                                                                                                                                                                                                                                                                                                                                                                                                                                                                                                                                                                                                                                                                                                                                                                                                                                                                                                                                                                                                                                                                                                                                                                                                                                      | N                            |
| Switch Function       | 4P DPST ON-OFF With LED | 1.252 30.4-0.1 22.2+0.1<br>24 30.8-0.1 22.2+0.1                                                                                                                                                                                                                                                                                                                                                                                                                                                                                                                                                                                                                                                                                                                                                                                                                                                                                                                                                                                                                                                                                                                                                                                                                                                                                                                                                                                                                                                                                                                                                                                                                                                                                                                                                                                                                                                                                                                                                                                                                                                                               |                              |
|                       |                         |                                                                                                                                                                                                                                                                                                                                                                                                                                                                                                                                                                                                                                                                                                                                                                                                                                                                                                                                                                                                                                                                                                                                                                                                                                                                                                                                                                                                                                                                                                                                                                                                                                                                                                                                                                                                                                                                                                                                                                                                                                                                                                                               | Switch on, green LED lighten |

\*MATERIAL:

Frame: Black, Nylon 66 (94–V2) Actuator: Clear, PC (94–V2)

Terminals: Silver plated, Copper alloy

Waterproof Rubber: Silicone

\*Waterproof: IP56

Tolerance: ±0.3mm unless otherwise specificed

**RoHS Compliant** 