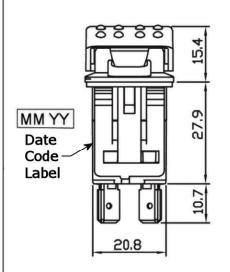

Date Drawn: 3-19-12 Rev. 0 Unit: mm Checked By: G Guld

Title: CW P/N:

ROCKER SWITCH

GRB214A2NABA1