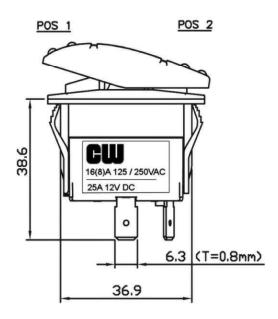

## SPECIFICATIONS:

Rating: 25A 12V DC

Function: ON - OFF DPST

Pos 1 Pos 2

Contact Resistance:  $20m\Omega$  max. (initial)

Insulation Resistance: 100mΩ min. (at 500V DC) Dielectric Strength: 1,500V AC 50/60 Hz for 1 minute

Temp. T55

Service Life: Mechanically: 100,000 operations min.

Electrically: 30,000 operations min.

Water Proof: IP68

Base Color- Gray Actuator Color- Black

**RoHS Compliant** 

INDUSTRIES
Southampton, Pa. 18966
Tel 215.355.7080/www.cwind.com

Date Drawn: 3-19-12 Rev. 0 Unit: mm Checked By: G Guld

Title: CW P/N:

ROCKER SWITCH

GRB214A2NABA1