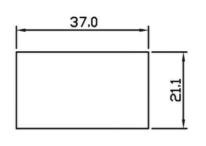

Panel Cutout







## SPECIFICATIONS:

Rating: 25A 12V DC

Function: ON - OFF DPST

Pos 1 Pos 2

Contact Resistance:  $20m\Omega$  max. (initial)

Insulation Resistance: 100mΩ min. (at 500V DC) Dielectric Strength: 1,500V AC 50/60 Hz for 1 minute

Temp. T55

Service Life: Mechanically: 100,000 operations min.

Electrically: 30,000 operations min.

Water Proof: IP68

Base Color- Gray Actuator Color- Black



**RoHS Compliant** 

INDUSTRIES
Southampton, Pa. 18966
Tel 215.355.7080/www.cwind.com

Date Drawn: 3-19-12 Rev. 0 Unit: mm Checked By: G Guld

Title: CW P/N:

ROCKER SWITCH

GRB214A2NABA1

## **Mouser Electronics**

**Authorized Distributor** 

Click to View Pricing, Inventory, Delivery & Lifecycle Information:

CW Industries: GRB214A2NABA1