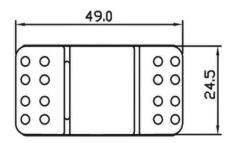

Panel Cutout







## SPECIFICATIONS:

Rating: 25A 12V DC

Function: ON - OFF DPST

Pos 1 Pos 2

Contact Resistance:  $20m\Omega$  max. (initial)

Insulation Resistance: 100mΩ min. (at 500V DC) Dielectric Strength: 1,500V AC 50/60 Hz for 1 minute

Temp. T55

Service Life: Mechanically: 100,000 operations min.

Electrically: 30,000 operations min.

Water Proof: IP68

Base Color- Gray Actuator Color- Black



**RoHS Compliant** 

INDUSTRIES
Southampton, Pa. 18966
Tel 215.355.7080/www.cwind.com

Date Drawn: 3-19-12 Rev. 0 Unit: mm Checked By: G Guld

Title: CW P/N:

ROCKER SWITCH

GRB214A2NABA1

## **Mouser Electronics**

**Authorized Distributor** 

Click to View Pricing, Inventory, Delivery & Lifecycle Information:

CW Industries: GRB214A2NABA1