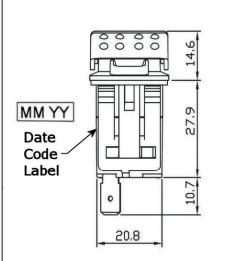

Date Drawn: 3-19-12 Rev. 0 Unit: mm Checked By: G Guld

Title: CW P/N:

ROCKER SWITCH

GRB134A2NABA1