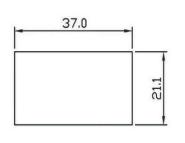

Panel Cutout







## SPECIFICATIONS:

Rating: 25A 12V DC / 25A 125V AC

Function: ON - OFF - ON SPDT

Pos 1 Pos 2 Pos 3

Contact Resistance: 20mΩ max. (initial)

Insulation Resistance:  $100m\Omega$  min. (at 500V DC) Dielectric Strength: 1,500V AC 50/60 Hz for 1 minute

Temp. T55

Service Life: Mechanically: 100,000 operations min.

Electrically: 30,000 operations min.

Water Proof: IP68

Base Color- Gray Actuator Color- Black



**RoHS Compliant** 

INDUSTRIES
Southampton, Pa. 18966
Tel 215.355.7080/www.cwind.com

Date Drawn: 3-19-12 Rev. 0 Unit: mm Checked By: G Guld

Title: CW P/N:

ROCKER SWITCH

GRB134A2NABA1

## **Mouser Electronics**

**Authorized Distributor** 

Click to View Pricing, Inventory, Delivery & Lifecycle Information:

CW Industries: GRB134A2NABA1