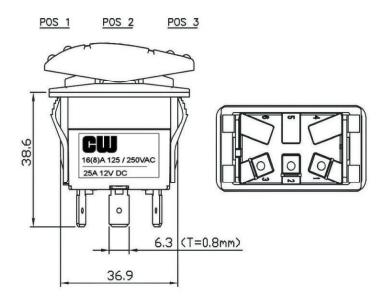

## SPECIFICATIONS:

Rating: 25A 12V DC / 25A 125V AC

Function: ON - OFF - ON SPDT

Pos 1 Pos 2 Pos 3

Contact Resistance: 20mΩ max. (initial)

Insulation Resistance:  $100m\Omega$  min. (at 500V DC) Dielectric Strength: 1,500V AC 50/60 Hz for 1 minute

Temp. T55

Service Life: Mechanically: 100,000 operations min.

Electrically: 30,000 operations min.

Water Proof: IP68

Base Color- Gray Actuator Color- Black

**RoHS Compliant** 

INDUSTRIES
Southampton, Pa. 18966
Tel 215.355.7080/www.cwind.com

Date Drawn: 3-19-12 Rev. 0 Unit: mm Checked By: G Guld

Title: CW P/N:

ROCKER SWITCH

GRB134A2NABA1