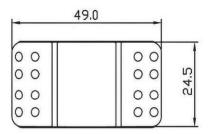

Panel Cutout







## SPECIFICATIONS:

Rating: 25A 12V DC / 25A 125V AC

Function: ON - OFF - ON SPDT

Pos 1 Pos 2 Pos 3

Contact Resistance: 20mΩ max. (initial)

Insulation Resistance:  $100m\Omega$  min. (at 500V DC) Dielectric Strength: 1,500V AC 50/60 Hz for 1 minute

Temp. T55

Service Life: Mechanically: 100,000 operations min.

Electrically: 30,000 operations min.

Water Proof: IP68

Base Color- Gray Actuator Color- Black



**RoHS Compliant** 

INDUSTRIES
Southampton, Pa. 18966
Tel 215.355.7080/www.cwind.com

Date Drawn: 3-19-12 Rev. 0 Unit: mm Checked By: G Guld

Title: CW P/N:

ROCKER SWITCH

GRB134A2NABA1

## **Mouser Electronics**

**Authorized Distributor** 

Click to View Pricing, Inventory, Delivery & Lifecycle Information:

CW Industries: GRB134A2NABA1