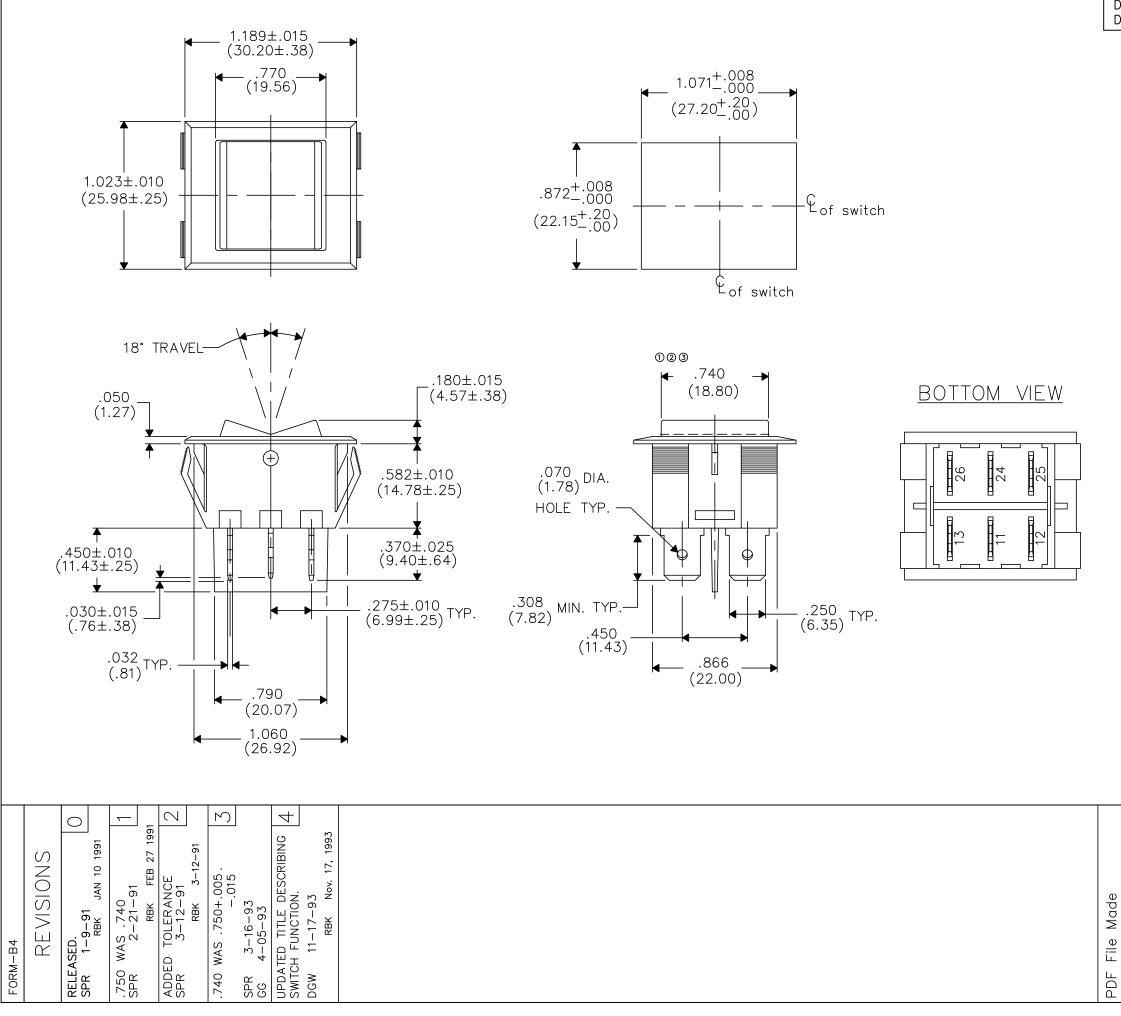

| S IN INCHES (MILLIMETERS) |                   |
|---------------------------|-------------------|
| CALE DRAWING              | CR = 2023A = 0000 |
|                           | UN ZUZJA UUUU     |

MATERIAL:

ROCKER KNOB: NYLON 6/6 94V-2 HOUSING: NYLON 6/6 94V-2 TERMINAL BOARD: NYLON 6/6 94V-2 TERMINALS / MOVING CONTACTS: COPPER ALLOY SPRING: MUSIC WIRE PLUNGER: BRASS

|                                       | DUSTRIES | Title:        |
|---------------------------------------|----------|---------------|
| Southampton, Pa. 18966                |          | ROCKER SWITCH |
| TOLERANCES UNLESS OTHERWISE SPECIFIED |          |               |
| 2 Place Decimal ±.010                 | METRIC   | D.P D.T C.O.  |
| 3 Place Decimal ±.005<br>Angles ±1°   |          | ON-OFF-ON     |
| Made for: CW IND.                     |          | Division:     |
| Drawn by: SPR 1-9-91                  |          | SWITCH        |
| Checked by: RBK                       | 1-9-91   | Dwg. No.      |
| Approval: RBK 1-9-91                  |          | GR-2023A-0000 |