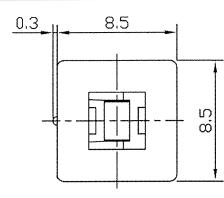

3

6

2

5

1

 $\bigcirc$ 

4

NOTE: TOLERANCES UNLESS OTHERWISE SPECIFIED: ±0.2(mm).