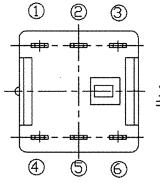

3

6

2

5

1

 $\bigcirc$ 

4

NOTE: TOLERANCES UNLESS OTHERWISE SPECIFIED: ±0.2(mm).