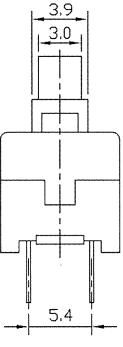

3

6

2

5

1

 $\bigcirc$ 

4

NOTE: TOLERANCES UNLESS OTHERWISE SPECIFIED: ±0.2(mm).