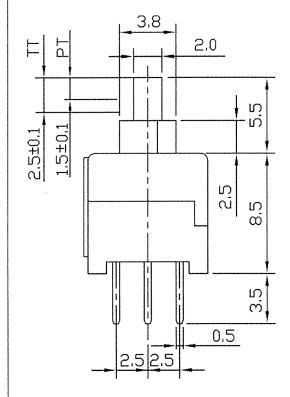

3

6

2

5

1

 $\bigcirc$ 

4

NOTE: TOLERANCES UNLESS OTHERWISE SPECIFIED: ±0.2(mm).