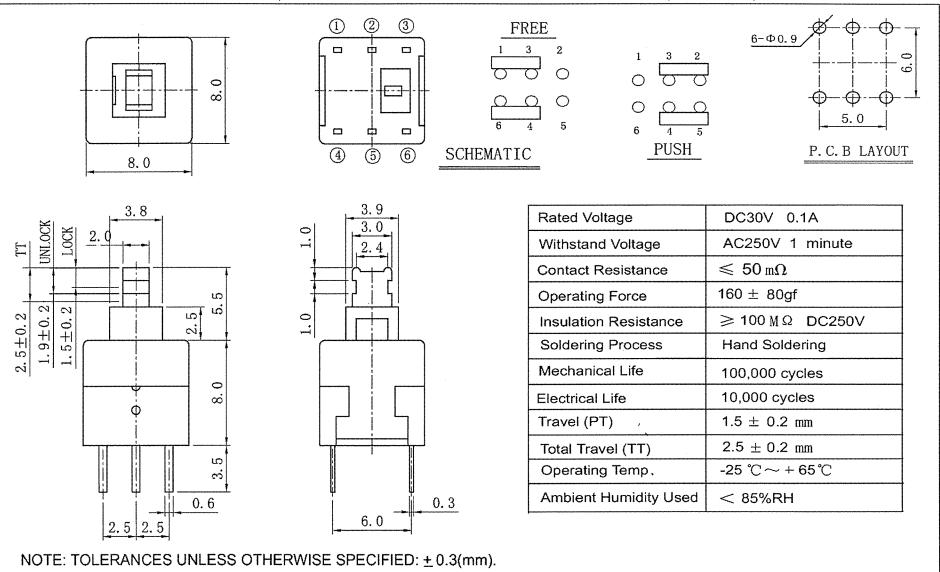

**RoHS** Compliant

|                                | Date Drawn: 3-21-12                           | Rev. 1 | Unit: mm | Checked G. Guld | 1 Added Button to title & Operating Temp. was<br>Operating Temper in chart. 11-12-12. |
|--------------------------------|-----------------------------------------------|--------|----------|-----------------|---------------------------------------------------------------------------------------|
| Southampton, Pa. 18966         | Title:                                        |        | CW P/N:  |                 |                                                                                       |
| Tel 215.355.7080/www.cwind.com | 215.355.7080/www.cwind.com PUSH BUTTON SWITCH |        | GPBS800L |                 |                                                                                       |