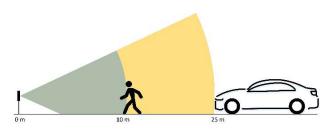

#### **Features**

- 1-25m (3-80') detection range
- Speed reporting up to 348mph
- Direction reporting (Inbound/Outbound)
- Wide 76° beam width (-3 dB)
- Simple API control over USB interface
- FCC modular approval
- Industrial temp operation (-40 to +85°C)
- 1.4W Active power, 0.6W Idle power
- Smaller form factor 40 x 54 x 8 mm, 10g

## **Functionality**

- Traffic Monitoring
- Presence Detection
- Speed/Direction Reporting
- Collision Avoidance www.omnipresense.com

**OPS242 Sensor** 

**OPS242 Detection Range** 

**Antenna Pattern** 