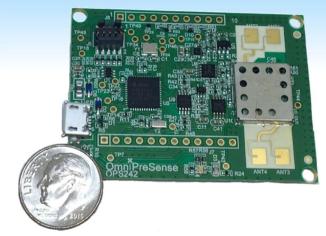

# OmniPreSense OPS242 Short-Range Radar

OmniPreSense's OPS242 is complete short-range radar (SRR) solution providing motion detection, speed, and direction reporting. All radar signal processing is done on board and a simple API reports the processed data. Flexible control over the reporting format, sample rate, and module power levels are provided. The OPS242 carries FCC modular approval, simplifying development and regulatory certifications for production release.

#### **Features**

- 1-25m (3-80') detection range
- Speed reporting up to 348mph
- Direction reporting (Inbound/Outbound)
- Wide 76° beam width (-3 dB)
- Simple API control over USB interface
- FCC modular approval
- Industrial temp operation (-40 to +85°C)
- 1.4W Active power, 0.6W Idle power
- Smaller form factor 40 x 54 x 8 mm, 10g

#### **Order Part Number**

OPS242-A-CW-RP radar sensor module OPS242-A-CW-ENC enclosure

OPS-PB-002-C